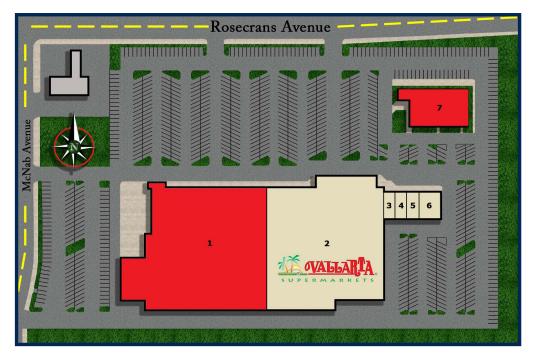

## TENANTS INCLUDE

- 1. Available 65,816 sq. ft.
- 2. Vallarta Supermarkets
- 3. Veterinarian Clinic
- 4. Flooring Store
- 5. Rent-A-Car6. Fitness Center
- 7. Available 10,707 sq. ft.