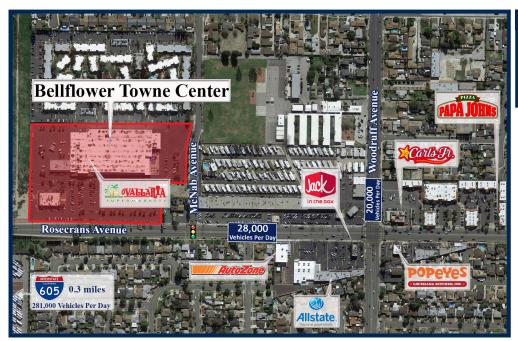

## Bellflower Towne Center

10400 - 10460 Rosecrans Avenue, Bellflower, California 90706

## **Property Description**

Gross Leasing Area: 154,401
Zoning: B-1
Traffic Count: 35,299 Vehicles Per Day

| Demographics                   |          |          |          |
|--------------------------------|----------|----------|----------|
|                                | 1 Mile   | 3 Miles  | 5 Miles  |
| Population                     | 33,936   | 299,258  | 696,337  |
| Households                     | 9,571    | 85,495   | 197,488  |
| Average<br>Household<br>Income | \$75,646 | \$69,529 | \$74,842 |