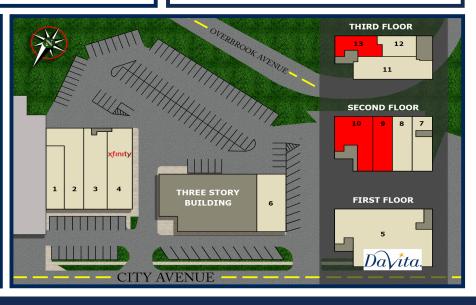

## TENANTS INCLUDE

- 1. Kung Fu Tea
- 2. Cure
- 3. Mattress Warehouse
- 4. Xfinity
- 5. DaVita
- 6. Sardi's
- 7. Soul Food Meals
- 8. Mexican Taqueria
- 9. Available 1,500 sq. ft.
- 10. Available 2,867 sq. ft.
- 11. Physical Therapy Office
- 12. Sardi's Office
- 13. Available 1,367 sq. ft.