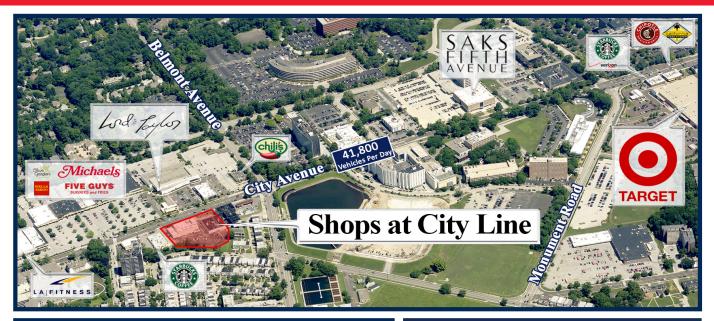

## Shops At City Line

4500-4520 City Avenue, Philadelphia, PA 19131

| Demographics |          |          |          |  |
|--------------|----------|----------|----------|--|
|              | 1 Mile   | 3 Miles  | 5 Miles  |  |
| Population   | 19,901   | 241,733  | 856,735  |  |
| Households   | 9,915    | 101,013  | 349,338  |  |
| Average      | \$85,636 | \$76,540 | \$78,899 |  |
| HH Income    |          |          |          |  |

| Property Description |        |                  |  |
|----------------------|--------|------------------|--|
| Gross Leasing Area:  |        | 36,452           |  |
| Zoning:              |        | B-1              |  |
| Traffic Count:       | 41,800 | Vehicles Per Day |  |