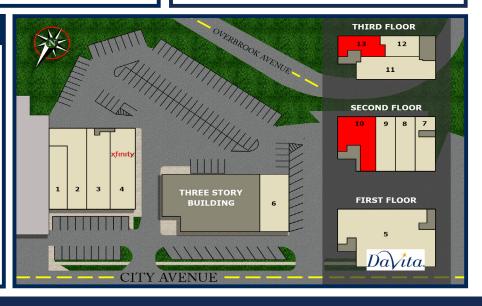

## TENANTS INCLUDE

- 1. Kung Fu Tea
- 2. Cure
- 3. Mattress Warehouse
- 4. Xfinity
- 5. DaVita
- 6. Sardi's
- 7. Soul Food Meals
- 8. New York Bagel Café & Deli
- 9. Nail Salon
- 10. Available 2,867 sq. ft.
- 11. Physical Therapy Office
- 12. Sardi's Office
- 13. Available 1,367 sq. ft.