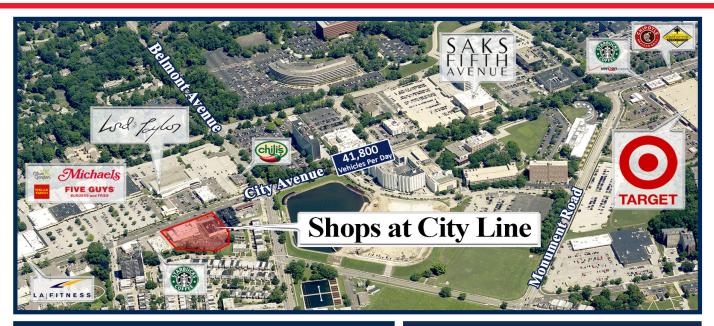

## Shops At City Line

4500-4520 City Avenue, Philadelphia, PA 19131

| DEMOGRAPHICS |          |          |          |
|--------------|----------|----------|----------|
|              | 1 Mile   | 3 Miles  | 5 Miles  |
| Population   | 18,121   | 234,938  | 835,449  |
| Households   | 8,927    | 97,930   | 338,538  |
| Average      | \$75,416 | \$65,611 | \$66,718 |
| HH Income    |          |          |          |

## PROPERTY DESCRIPTION

Gross Leasing Area: 36,452
Zoning: B-1
Traffic Count: 55,488 Vehicles Per Day