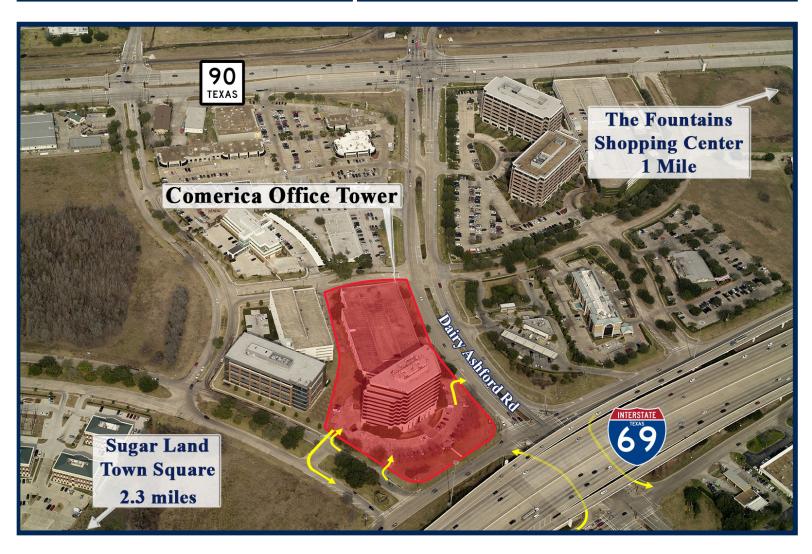

## Comerica Office Tower

1 Sugar Creek Center Boulevard, Sugar Land, Texas, 77478

## Property Description Gross Leasing Area: 193,998 Zoning: B-O Office Building Traffic Count: 352,314

| Demographics      |           |           |           |
|-------------------|-----------|-----------|-----------|
|                   | 1 Mile    | 3 Miles   | 5 Miles   |
| Population        | 4,100     | 95,398    | 310,650   |
| Households        | 1,620     | 34,493    | 102,035   |
| Average HH Income | \$202,989 | \$107,300 | \$101,792 |