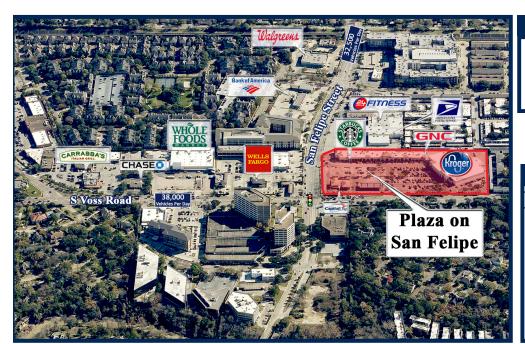

## Plaza on San Felipe

1635 - 1745 Voss Road, Houston, Texas 77057

## Property Description Gross Leasing Area: 97,727 Zoning: None

Traffic Count: 70,516 Vehicles Per Day

| Demographics                   |           |           |           |
|--------------------------------|-----------|-----------|-----------|
|                                | 1 Mile    | 3 Miles   | 5 Miles   |
| Population                     | 25,070    | 193,178   | 487,111   |
| Households                     | 13,150    | 87,386    | 203,904   |
| Average<br>Household<br>Income | \$118,475 | \$108,486 | \$109,534 |