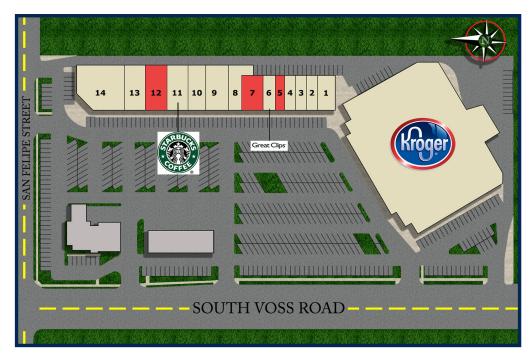

## TENANTS INCLUDE

- 1. Hand and Stone Massage
- 2. My Protein Grill
- 3. Marble Slab Creamery
- 4. Ultra Clean Cleaners
- 5. Available 1,200 sq. ft.
- 6. Great Clips
- 7. Available 2,400 sq. ft. Restaurant
- 8. Sushi Choo Choo
- 9. Richard's Fine Liquors
- 10. Rooster's Men's Grooming Center
- 11. Starbucks Coffee
- 12. Available 2,500 sq. ft.
- 13. Vision Source
- 14. Methodist Emergency Care Center