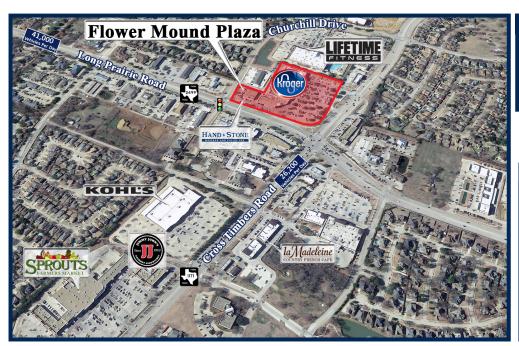

## Flower Mound Plaza 3501 Long Prairie Road, Flower Mound, Texas 75022

| <b>Property Description</b> |                 |         |  |  |
|-----------------------------|-----------------|---------|--|--|
| Gross Leasing Area:         |                 | 11,981  |  |  |
| Zoning:                     |                 | PD-28   |  |  |
| Traffic Count:              | 67,200 Vehicles | Per Day |  |  |

| Demographics                   |                 |                   |                   |  |
|--------------------------------|-----------------|-------------------|-------------------|--|
|                                | 1 Mile          | 3 Miles           | 5 Miles           |  |
| Population<br>Households       | 12,857<br>4,253 | 100,177<br>33,573 | 191,287<br>66,717 |  |
| Average<br>Household<br>Income | \$148,152       | \$140,122         | \$124,939         |  |