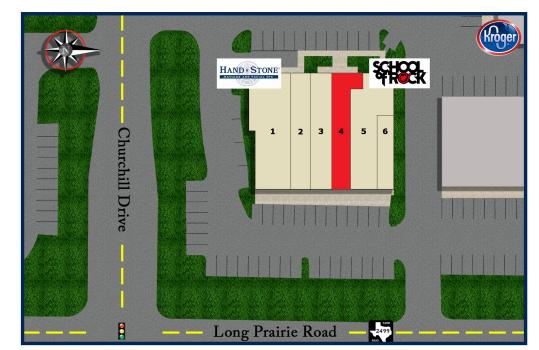

## **TENANTS INCLUDE**

- 1. Hand and Stone Massage
- 2. DeLux Nails
- 3. Tobacco & Vapor
- 4. Available 2,011 sq. ft.
- 5. School of Rock
- 6. J. Kin Donut