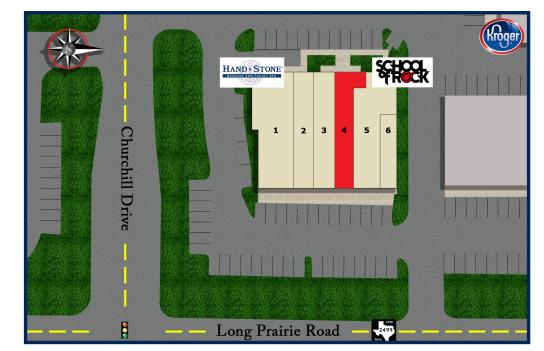

## **TENANTS INCLUDE**

- 1. Hand and Stone Massage
- 2. DeLux Nails
- 3. Tobacco & Vapor
- 4. Available 2,011 sq. ft.
- 5. School of Rock
- 6. J. Kin Donut