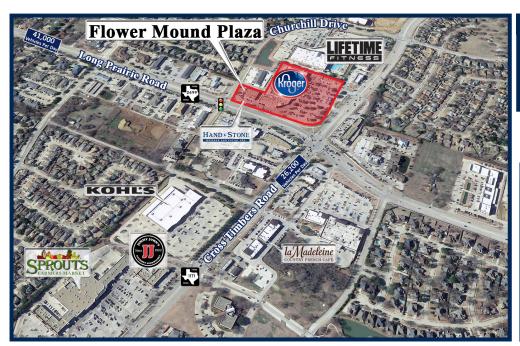

## Flower Mound Plaza 3501 Long Prairie Road, Flower Mound, Texas 75022

| <b>Property Description</b> |                 |         |  |  |
|-----------------------------|-----------------|---------|--|--|
| Gross Leasing Area:         |                 | 11,981  |  |  |
| Zoning:                     |                 | PD-28   |  |  |
| Traffic Count:              | 67,200 Vehicles | Per Day |  |  |

| Demographics                   |                 |                  |                   |  |
|--------------------------------|-----------------|------------------|-------------------|--|
|                                | 1 Mile          | 3 Miles          | 5 Miles           |  |
| Population<br>Households       | 12,259<br>4,075 | 93,002<br>31,226 | 179,287<br>62,303 |  |
| Average<br>Household<br>Income | \$127,515       | \$124,172        | \$110,783         |  |