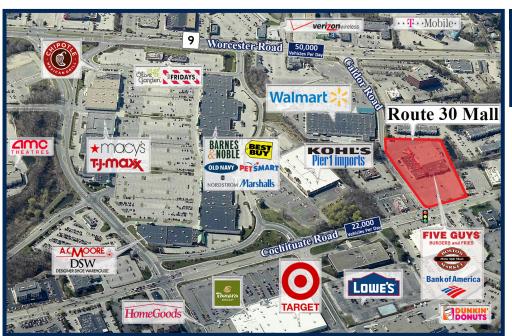

## Route 30 Mall

341 Cochituate Road, Framingham, Massachusetts, 01701

## **Property Description**

Gross Leasing Area: 63,397
Zoning: B-1
Traffic Count: 27,200 Vehicles Per Day

| Demographics                   |          |          |           |
|--------------------------------|----------|----------|-----------|
|                                | 1 Mile   | 3 Miles  | 5 Miles   |
| Population                     | 10,144   | 87,207   | 145,083   |
| Households                     | 4,258    | 34,097   | 55,999    |
| Average<br>Household<br>Income | \$94,428 | \$96,095 | \$114,295 |