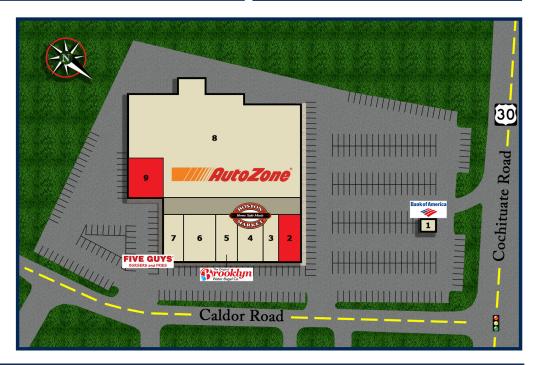

## TENANTS INCLUDE

- 1. Bank of America
- 2. Available 3,511 sq. ft.
- 3. Caribbean Restaurant
- 4. Boston Market
- 5. Brooklyn Water Bagel
- 6. Tennessee's Barbeque Restaurant
- 7. Five Guys Burgers and Fries
- 8. AutoZone
- 9. Restaurant Available 4.357 sq. ft.