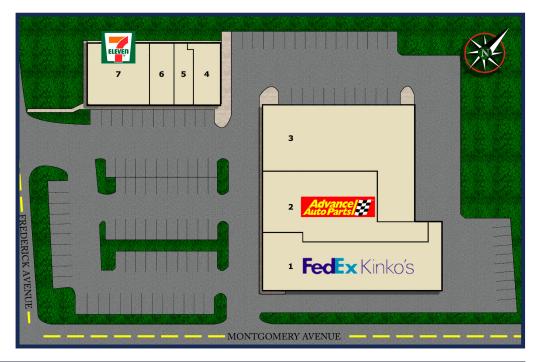

## TENANTS INCLUDE

- 1. Kinko's
- 2. Advance Auto Parts
- 3. World Market
- 4. Bakery
- 5. Cricket Wireless
- 6. Red Chile Cafe
- 7. 7-Eleven