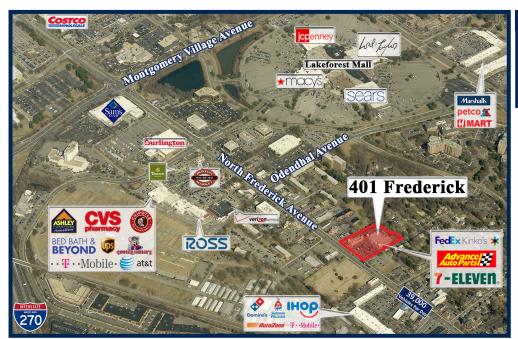

## 401 Frederick

401 Frederick Avenue, Gaithersburg, Maryland 20877

## Property Description Gross Leasing Area: 30,420

Zoning: C-1
Traffic Count: 39,158 Vehicles Per Day

| Demographics                   |          |           |           |
|--------------------------------|----------|-----------|-----------|
|                                | 1 Mile   | 3 Miles   | 5 Miles   |
| Population                     | 26,770   | 151,927   | 299,724   |
| Households                     | 10,378   | 54,879    | 107,145   |
| Average<br>Household<br>Income | \$76,933 | \$109,723 | \$125,684 |