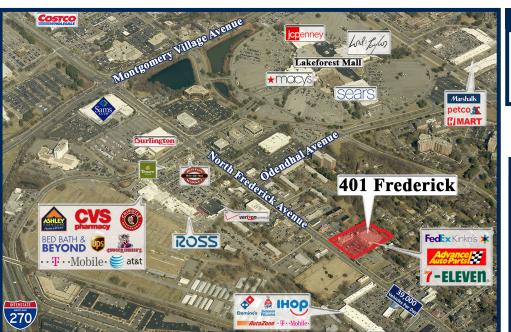

# 401 Frederick 401 Frederick Avenue, Gaithersburg, Maryland 20877

#### **PROPERTY DESCRIPTION**

| Gross Leasing Area: |                | 30,420     |
|---------------------|----------------|------------|
| Zoning:             |                | C-1        |
| Traffic Count:      | 39,158 Vehicle | es Per Day |