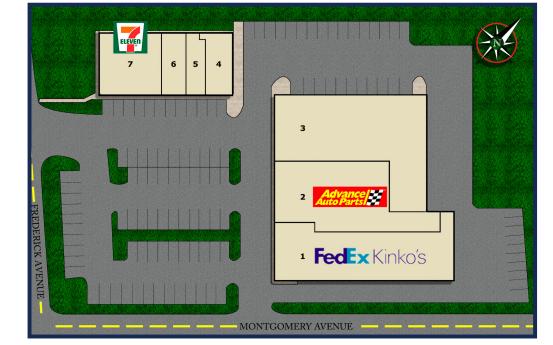

### **TENANTS INCLUDE**

- 1. Kinko's
- 2. Advance Auto Parts
- 3. World Market
- 4. Bakery
- 5. Cricket Wireless
- 6. Red Chile Cafe
- 7.7-Eleven