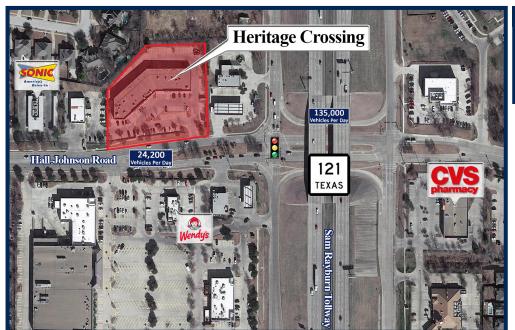

## Heritage Crossing

2140 Hall - Johnson Road, Grapevine, Texas 76051

## **Property Description**

Gross Leasing Area: 22,775
Zoning: CC
Traffic Count: 154,933 Vehicles Per Day

| Demographics                   |           |           |           |
|--------------------------------|-----------|-----------|-----------|
|                                | 1 Mile    | 3 Miles   | 5 Miles   |
| Population                     | 9,536     | 70,276    | 183,930   |
| Households                     | 3,260     | 27,379    | 73,695    |
| Average<br>Household<br>Income | \$148,881 | \$121,698 | \$110,316 |