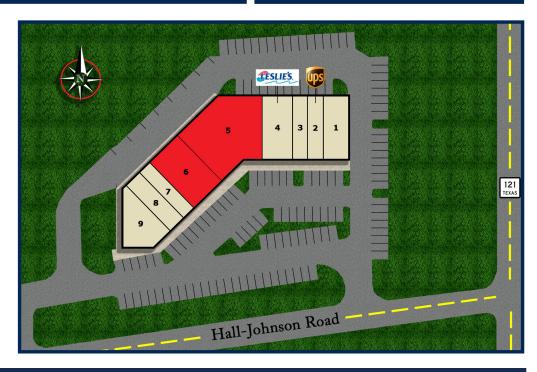

## TENANTS INCLUDE

- 1. Italian Crust
- 2. The UPS Store
- 3. Tobacco Store
- 4. Leslie's Pool Supply
- 5. Pre-Marketing 6,822 sq. ft.
- 6. Pre-Marketing 3,258 sq. ft.
- 7. Eyebrow Threading Salon
- 8. Nail Salon
- 9. Mediterranean Restaurant