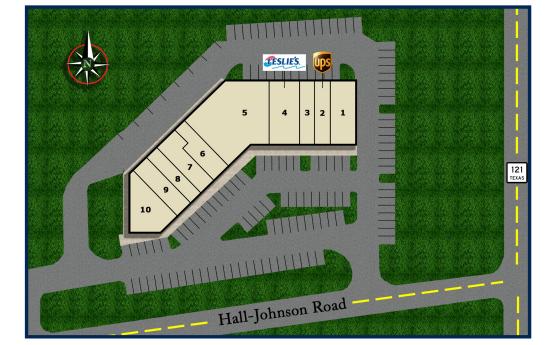

## **TENANTS INCLUDE**

- 1. Italian Crust
- 2. The UPS Store
- 3. Tobacco Store
- 4. Leslie's Pool Supply
- 5. Dance Studio
- 6. The Hook Boxing for Women
- 7. The Hook Boxing for Women
- 8. Eyebrow Threading Salon
- 9. Nail Salon
- 10. Mediterranean Restaurant