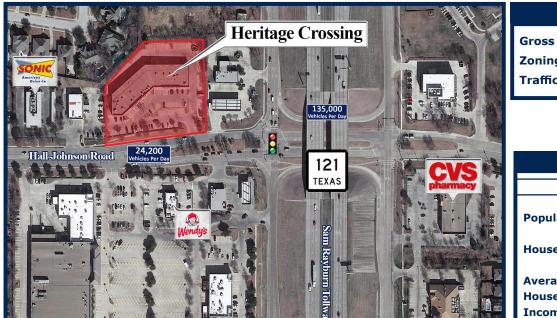

## Heritage Crossing 2140 Hall - Johnson Road, Grapevine, Texas 76051

| <b>Property Description</b>     |         |  |  |
|---------------------------------|---------|--|--|
| Gross Leasing Area:             | 22,775  |  |  |
| Zoning:                         | СС      |  |  |
| Traffic Count: 154,933 Vehicles | Per Day |  |  |

| Demographics                   |           |           |           |  |
|--------------------------------|-----------|-----------|-----------|--|
|                                | 1 Mile    | 3 Miles   | 5 Miles   |  |
| Population                     | 9,536     | 70,276    | 183,930   |  |
| Households                     | 3,260     | 27,379    | 73,695    |  |
| Average<br>Household<br>Income | \$148,881 | \$121,698 | \$110,316 |  |