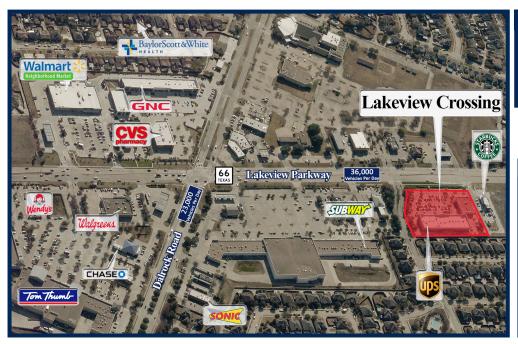

## Lakeview Crossing 8301 Lakeview Parkway, Rowlett, Texas 75088

| <b>Property Description</b> |            |               |  |  |
|-----------------------------|------------|---------------|--|--|
| Gross Leasing Area:         |            | 26,036        |  |  |
| Zoning:                     |            | C-2           |  |  |
| Traffic Count:              | 59,000 Veh | icles Per Day |  |  |