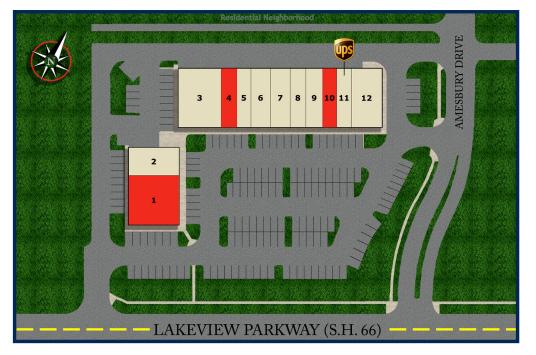

## **TENANTS INCLUDE**

- 1. Available 3,800 sq. ft.
- 2. Dental Office
- 3. Mj Martial Arts
- 4. Pre-Marketing 1,567 sq. ft.
- 5. Nail Star
- 6. Athena Family Medicine
- 7. Physical Therapy
- 8. Barbershop
- 9. Chef Chen
- 10. Available 1,200 sq. ft.
- 11. The UPS Store
- 12. Lakewood Cafe