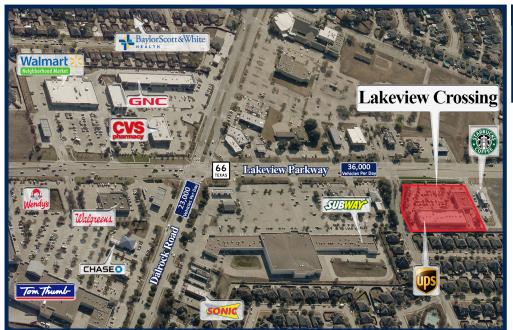

## Lakeview Crossing 8301 Lakeview Parkway, Rowlett, Texas 75088

## Property Description Gross Leasing Area: 26,036 Zoning: C-2

Traffic Count: 59,000 Vehicles Per Day

| Demographics                   |           |           |           |
|--------------------------------|-----------|-----------|-----------|
|                                | 1 Mile    | 3 Miles   | 5 Miles   |
| Population                     | 16,637    | 51,583    | 137,900   |
| Households                     | 5,248     | 16,791    | 46,847    |
| Average<br>Household<br>Income | \$100,867 | \$109,842 | \$105,387 |