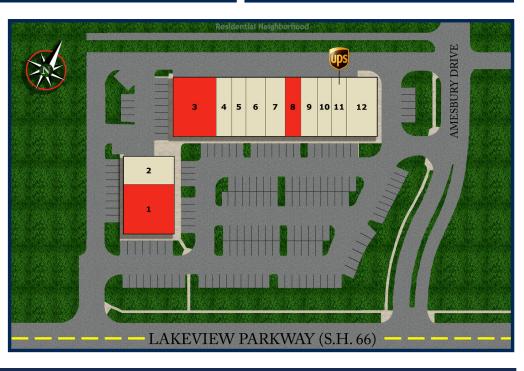

## TENANTS INCLUDE

- 1. Available 3,800 sq. ft.
- 2. Dental Office
- 3. Available 4,000 sq. ft.
- 4. The Vapor Bar
- 5. Nail Star
- 6. Athena Family Medicine
- 7. Discover Physical Therapy and Wellness
- 8. Available 1,025 sq. ft.
- 9. Chef Chen
- 10. Sports Medicine Clinic
- 11. The UPS Store
- 12. Lakewood Cafe