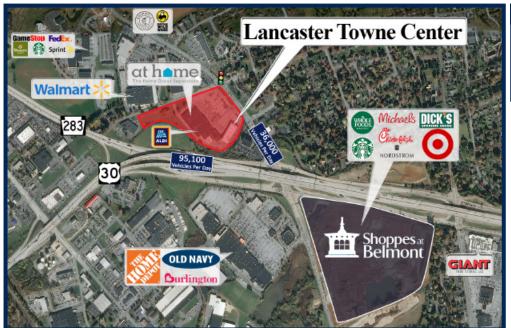

## Lancaster Towne Center 1842 - 1890 Fruitville Pike , Lancaster, Pennsylvania 17601

## PROPERTY DESCRIPTION

Gross Leasing Area: 166,438

Zoning: B-1

Traffic Count: 89,872 Vehicles Per Day

| DEMOGRAPHICS                   |          |          |          |
|--------------------------------|----------|----------|----------|
|                                | 1 Mile   | 3 Miles  | 5 Miles  |
| Population                     | 4,160    | 101,390  | 174,363  |
| Households                     | 1,576    | 39,708   | 68,043   |
| Average<br>Household<br>Income | \$79,225 | \$68,545 | \$72,117 |