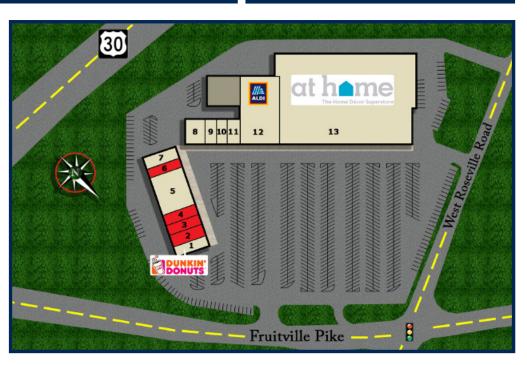

## TENANTS INCLUDE

- 1. Dunkin Donuts
- 2. Pre-Leasing 4,713 sq. ft.
- 3. Available 2,000 sq. ft.
- 4. Pre-Leasing 3,000 sq. ft.
- 5. Hibachi & Sushi Buffet
- 6. Available 2,200 sq. ft.
- 7. Cure Dispensary
- 8. Ichiban Japanese Restaurant
- 9. Hair Salon
- 10. LA Nails
- 11. Clean Eatz
- 12. Aldi's
- 13. At Home