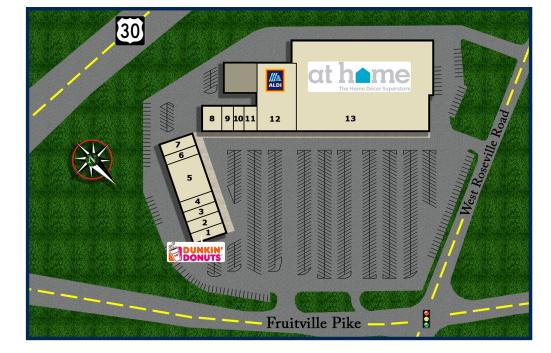

## **TENANTS INCLUDE**

- 1. Dunkin Donuts
- 2. Affordable Dental
- 3. Kung Fu Tea
- 4. Madden and Gilbert Physical Therapy
- 5. Hibachi & Sushi Buffet
- 6. Smoke Shop
- 7. Cure Dispensary
- 8. Ichiban Japanese Restaurant
- 9. Hair Salon
- 10. LA Nails
- 11. Clean Eatz
- 12. Aldi's
- 13. At Home