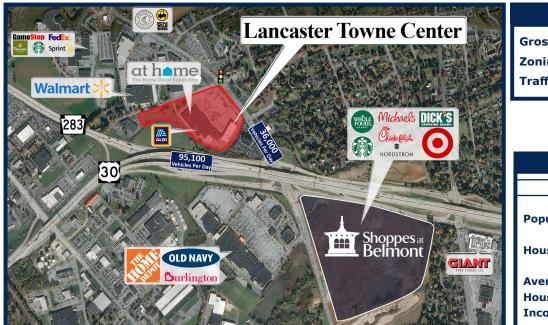

## Lancaster Towne Center 1842 - 1890 Fruitville Pike , Lancaster, Pennsylvania 17601

| <b>Property Description</b> |           |                |  |
|-----------------------------|-----------|----------------|--|
| Gross Leasing Area:         |           | 166,438        |  |
| Zoning:                     |           | B-1            |  |
| Traffic Count:              | 89,872 Ve | hicles Per Day |  |

| Demographics                   |          |          |          |  |  |
|--------------------------------|----------|----------|----------|--|--|
|                                | 1 Mile   | 3 Miles  | 5 Miles  |  |  |
| Population                     | 4,160    | 101,390  | 174,363  |  |  |
| Households                     | 1,576    | 39,708   | 68,043   |  |  |
| Average<br>Household<br>Income | \$79,225 | \$68,545 | \$72,117 |  |  |