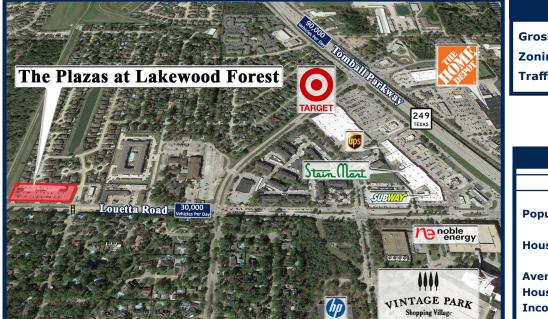

## The Plazas at Lakewood Forest 11550 Louetta Road, Houston, Texas 77070

| <b>Property Description</b> |                 |         |  |  |
|-----------------------------|-----------------|---------|--|--|
| Gross Leasing Area:         |                 | 26,439  |  |  |
| Zoning:                     |                 | M-P     |  |  |
| Traffic Count:              | 30,469 Vehicles | Per Day |  |  |