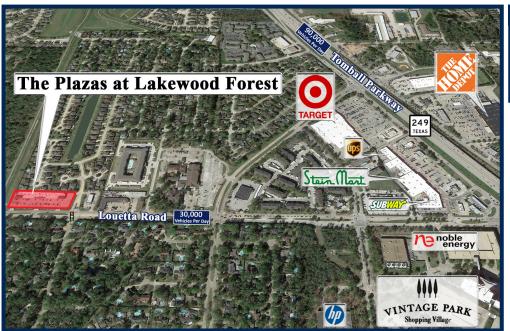

## The Plazas at Lakewood Forest 11550 Louetta Road, Houston, Texas 77070

## Property Description Gross Leasing Area: 26,239 Zoning: M-P Traffic Count: 30,469 Vehicles Per Day

| Demographics                   |                 |                   |                   |
|--------------------------------|-----------------|-------------------|-------------------|
|                                | 1 Mile          | 3 Miles           | 5 Miles           |
| Population<br>Households       | 12,285<br>4,518 | 101,879<br>37,244 | 263,423<br>94,690 |
| Average<br>Household<br>Income | \$121,348       | \$115,103         | \$114,694         |