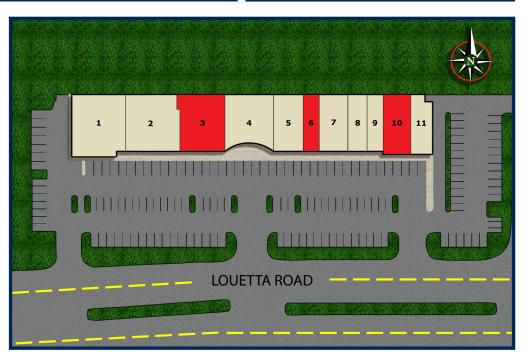

## TENANTS INCLUDE

- 1. Juanitas
- 2. Lisle Violin Shop
- 3. Available 3,671 sq. ft.
- 4. Crust Pizza
- 5. DINE Catering & Events
- 6. Available 1,300 sq. ft.
- 7. Lakewood Smiles Dental Clinic
- 8. Liquor Store
- 9. Massage Therapy Office
- 10. Available 1,981 sq. ft.
- 11. Vietnamese Restaurant