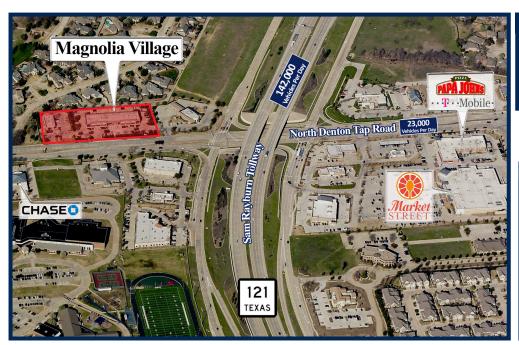

## Magnolia Village 651 North Denton Tap Road, Coppell, Texas 75019

| <b>Property Description</b> |                      |                 |  |  |
|-----------------------------|----------------------|-----------------|--|--|
| Gross Leasing Area:         |                      | 15,502          |  |  |
| Zoning:                     | Planned Developement |                 |  |  |
| Traffic Count:              | 164,283 V            | ehicles Per Day |  |  |

| Demographics                   |           |           |           |  |
|--------------------------------|-----------|-----------|-----------|--|
|                                | 1 Mile    | 3 Miles   | 5 Miles   |  |
| Population                     | 12,920    | 93,474    | 214,823   |  |
| Households                     | 4,608     | 37,617    | 83,431    |  |
| Average<br>Household<br>Income | \$146,821 | \$112,075 | \$110,564 |  |