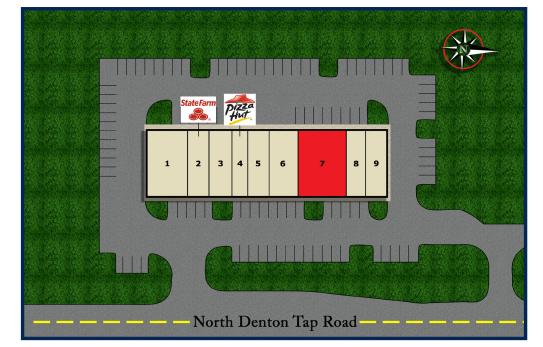

## **TENANTS INCLUDE**

- 1. ER Center
- 2. State Farm
- 3. Baylor Physical Therapy
- 4. Pizza Hut
- 5. Massage & Reflexology Clinic
- 6. Mattress Store
- 7. Available 3,300 sq. ft.
- 8. Dr. David E. Winslow
- 9. Coffee Shop