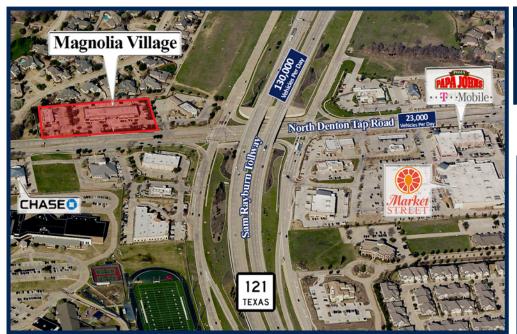

## Magnolia Village 651 North Denton Tap Road, Coppell, Texas 75019

## PROPERTY DESCRIPTION

Gross Leasing Area: 15,502

Zoning: Planned Development

Traffic Count: 153,840 Vehicles Per Day

| DEMOGRAPHICS                   |           |           |          |
|--------------------------------|-----------|-----------|----------|
|                                | 1 Mile    | 3 Miles   | 5 Miles  |
| Population                     | 12,696    | 90,049    | 202,519  |
| Households                     | 4,597     | 35,758    | 78,372   |
| Average<br>Household<br>Income | \$134,990 | \$101,099 | \$98,847 |