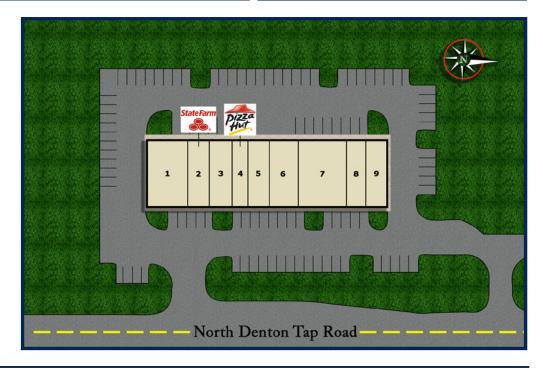

## TENANTS INCLUDE

- 1. ER Center
- 2. State Farm
- 3. Baylor Physical Therapy
- 4. Pizza Hut
- 5. Massage & Reflexology Clinic
- 6. Mattress Store
- 7. Dentist
- 8. Dr. David E. Winslow
- 9. Coffee Shop