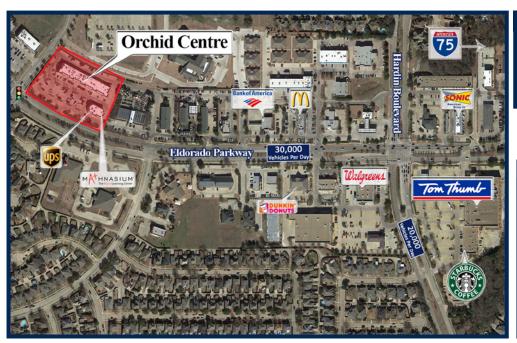

## Orchid Centre 4150 West Eldorado Parkway, McKinney, Texas 75070

#### **PROPERTY DESCRIPTION**

| Gross Leasing Area: |                | 24,450     |
|---------------------|----------------|------------|
| Zoning:             |                | PD         |
| Traffic Count:      | 30,548 Vehicle | es Per Day |