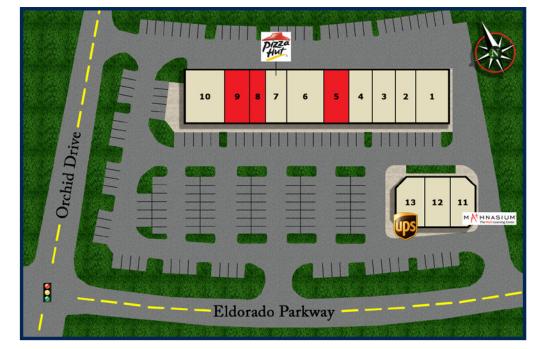

#### **TENANTS INCLUDE**

- 1. Condom Sense
- 2. Vape Shop
- 3. Chiropractor Office
- 4. Alexander Dental, P.A.
- 5. Available 1,400 sq. ft.
- 6. Mary's Breakfast Lunch Cafe
- 7. Pizza Hut
- 8. Available 960 sq. ft.
- 9. Restaurant Available 1,970 sq. ft.
- 10. End Zone Bar & Grill
- 11. Mathnasium
- 12. Pharmara Health
- 13. The UPS Store