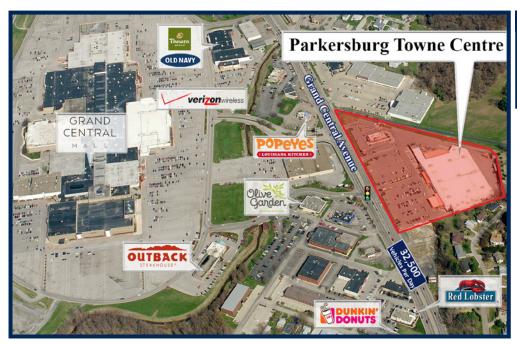

## Parkersburg Towne Center

200 Grand Avenue & 3940 Murdoch Avenue, Parkersburg, West Virginia 26105

| Gross Leasing Area: |                | 99,450     |
|---------------------|----------------|------------|
| Zoning:             |                | C-1        |
| Traffic Count:      | 35,944 Vehicle | es Per Day |