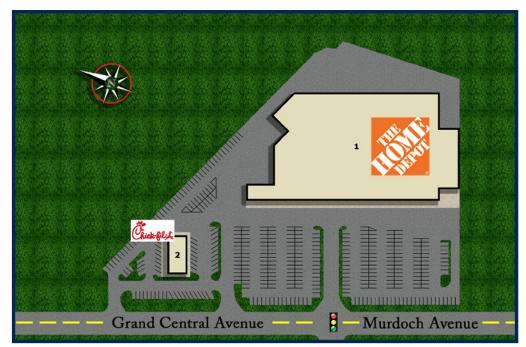

Parkersburg Towne Center

200 Grand Avenue & 3940 Murdoch Avenue, Parkersburg, West Virginia 26105



| Gross Leasing Area: |                | 99,450     |
|---------------------|----------------|------------|
| Zoning:             |                | C-1        |
| Traffic Count:      | 35,944 Vehicle | es Per Day |

| DEMOGRAPHICS                   |          |          |          |  |
|--------------------------------|----------|----------|----------|--|
|                                | 1 Mile   | 3 Miles  | 5 Miles  |  |
| Population                     | 4,993    | 38,612   | 60,527   |  |
| Households                     | 2,446    | 17,245   | 26,549   |  |
| Average<br>Household<br>Income | \$51,848 | \$51,093 | \$52,236 |  |

## **TENANTS INCLUDE**

1. Home Depot 2. Chick-fil-A



## LEASING INFORMATION: (585) 359 - 3000 • info@glazer.com