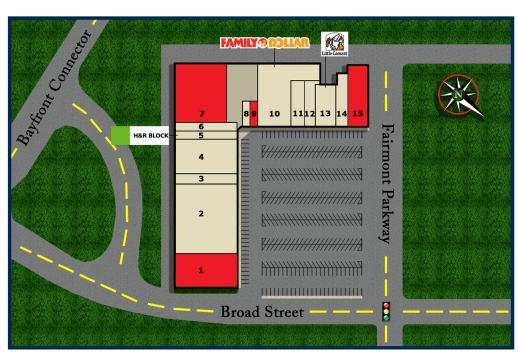

## TENANTS INCLUDE

- 1. Available 8,744 sq. ft.
- 2. Erie County Market
- 3. Asian Grocer
- 4. Rose Beauty Supply
- 5. H&R Block
- 6. Home Healthcare Office
- 7. Available 17,840 sq. ft.
- 8. Boost Mobile
- 9. Available 500 sq. ft.
- 10. Family Dollar
- 11. Asian Clothing Store
- 12. Furniture Store
- 13. Little Caesars Pizza
- 14. Liquor Store
- 15. Available 7,000 sq. ft.