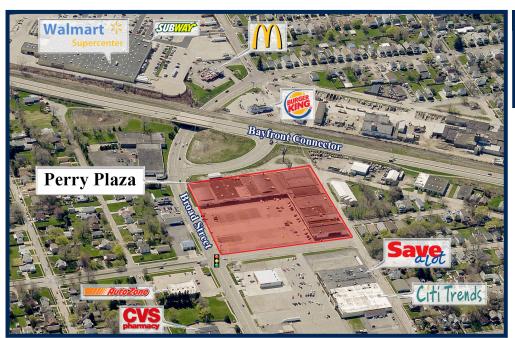

## Perry Plaza

2202 - 2264 Broad Street, Erie, Pennsylvania 16503

## Property Description Gross Leasing Area: 111,247 Zoning: C-2 Traffic Count: 18,000 Vehicles Per Day

| Demographics                   |          |          |          |
|--------------------------------|----------|----------|----------|
|                                | 1 Mile   | 3 Miles  | 5 Miles  |
| Population                     | 15,298   | 93,251   | 143,204  |
| Households                     | 5,417    | 36,533   | 57,289   |
| Average<br>Household<br>Income | \$40,831 | \$46,036 | \$52,981 |