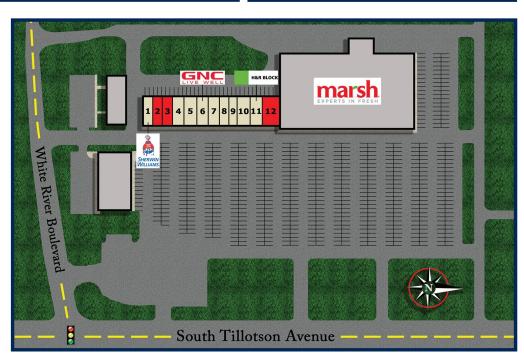

## TENANTS INCLUDE

- 1. Sherwin-Williams
- 2. Available 2,922 sq. ft.
- 3. Available 2,100 sq. ft.
- 4. Great Clips
- 5. T-Nails
- 6. GNC
- 7. Little Caesars Pizzeria
- 8. China Kitchen
- 9. Japanese Restaurant
- 10. Budget Blinds
- 11. H & R Block
- 12. Available 5,685 sq. ft.