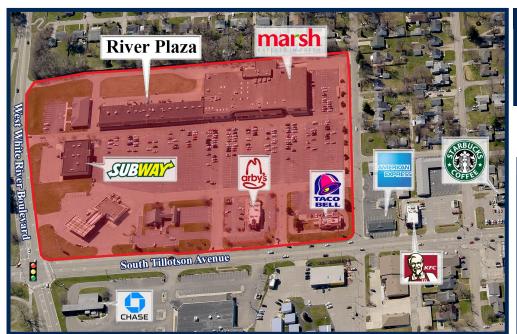

## River Plaza

811 South Tillotson Avenue, Muncie, Indiana 47304

## PROPERTY DESCRIPTION

Gross Leasing Area: 25,892

Zoning: Commercial

Traffic Count: 25,252 Vehicles Per Day

| DEMOGRAPHICS                   |          |          |          |
|--------------------------------|----------|----------|----------|
|                                | 1 Mile   | 3 Miles  | 5 Miles  |
| Population                     | 8,471    | 59,740   | 89,158   |
| Households                     | 3,584    | 23,080   | 35,267   |
| Average<br>Household<br>Income | \$43,906 | \$45,009 | \$47,267 |