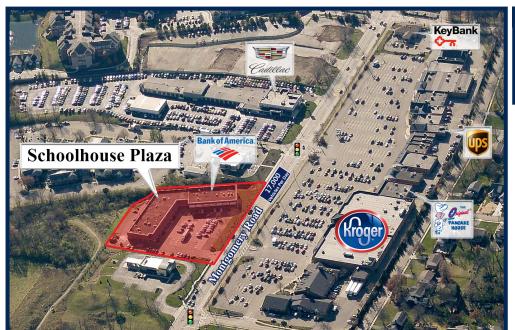

## Schoolhouse Plaza 10000 Montgomery Road, Cincinnati, Ohio 45242

## Property Description Gross Leasing Area: 26,500 Zoning: G-B Traffic Count: 17,000 Vehicles Per Day

| Demographics                   |           |           |           |
|--------------------------------|-----------|-----------|-----------|
|                                | 1 Mile    | 3 Miles   | 5 Miles   |
| Population                     | 5,556     | 43,188    | 128,784   |
| Households                     | 2,196     | 17,421    | 52,996    |
| Average<br>Household<br>Income | \$147,240 | \$121,682 | \$101,083 |