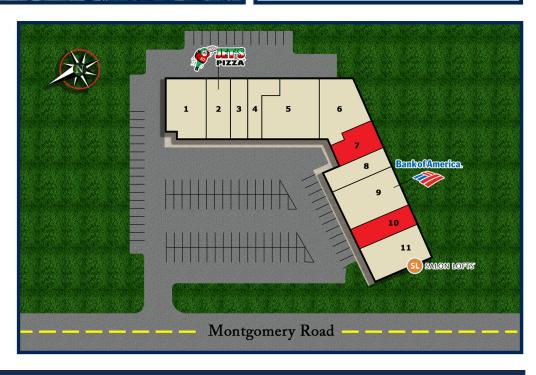

## TENANTS INCLUDE

- 1. Indian Food
- 2. Jet's Pizza
- 3. Smoke N Cell
- 4. Lush Lashes
- 5. Sports Investments
- 6. Huff Realty
- 7. Available 1,489 sq. ft.
- 8. Medical Facility
- 9. Bank of America
- 10. Available 1,792 sq. ft.
- 11. Salon Lofts