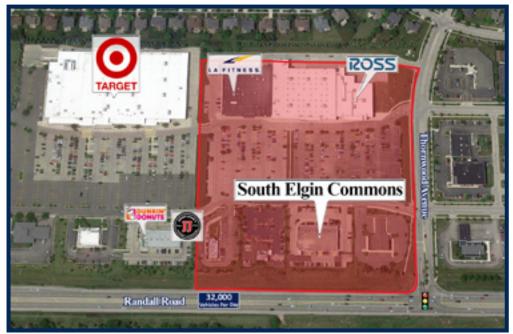

## South Elgin Commons 472 Randall Road, South Elgin, Illinois 60177

## **Property Description**

Gross Leasing Area: 13,436
Zoning: M-P
Traffic Count: 32,065 Vehicles Per Day

| Demographics                   |           |           |           |
|--------------------------------|-----------|-----------|-----------|
|                                | 1 Mile    | 3 Miles   | 5 Miles   |
| Population                     | 7,223     | 50,822    | 127,507   |
| Households                     | 2,072     | 17,199    | 42,934    |
| Average<br>Household<br>Income | \$167,267 | \$122,255 | \$117,136 |