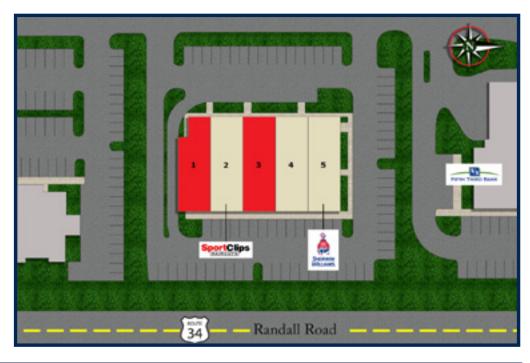

## TENANTS INCLUDE

- 1. Pre-leasing 2,200 sq. ft. Drive-Thru
- 2. Sport Clips
- 3. Available 1,800 sq. ft.
- 4. Lover's Lane
- 5. Sherwin-Williams