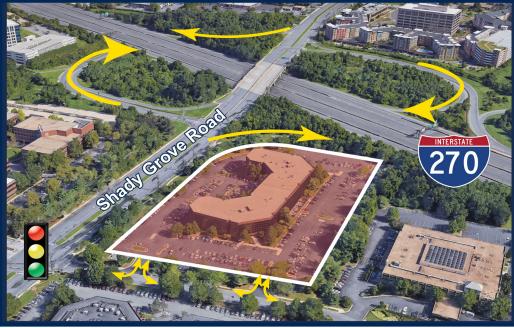

# Shady Grove Plaza 15245 Shady Grove Road, Rockville, Maryland 20850

| Property Description                                                                                     | Demographics                                  |                                               |                                           |                                            |
|----------------------------------------------------------------------------------------------------------|-----------------------------------------------|-----------------------------------------------|-------------------------------------------|--------------------------------------------|
| Gross Leasing Area:180,858Zoning:MXE Mixed Use Employment DistrictTraffic Count:263,141 Vehicles Per Day | Population<br>Households<br>Average HH Income | <u>1 Mile</u><br>15,503<br>6,698<br>\$139,925 | 3 Miles<br>128,586<br>47,826<br>\$136,865 | 5 Miles<br>276,249<br>100,255<br>\$140,058 |
| Traffic Count: 263,141 Vehicles Per Day                                                                  | Average HH Income                             | \$139,925                                     | \$136,865                                 |                                            |
| Adventist Healthcare<br>Shady Grove Medical Center                                                       | Fallsg                                        | prove Village Center                          |                                           |                                            |