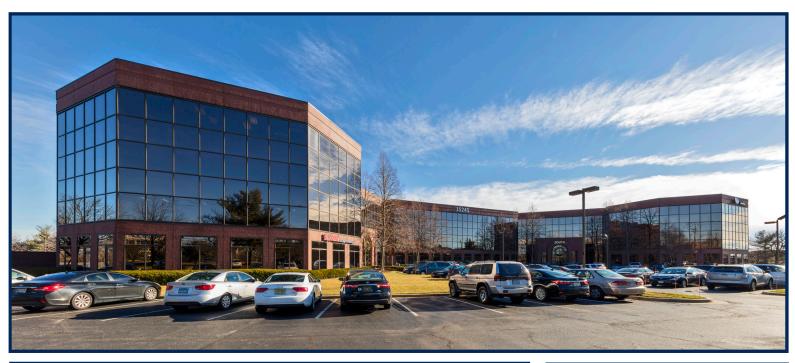

## Shady Grove Plaza 15245 Shady Grove Road, Rockville, Maryland 20850

#### **Property Features**

- 186,000 SF Class A Office Building
- Best in Market Location, Access, and Parking
- 1,057 sq. ft. 20,631 sq. ft. Available
- Flexible Floor Plans
- On-site Conference Facility, Fitness Facility, Tenant Lounge and Cafe
- Close Proximity to Metro Station, Hotels and Restaurants
- Parking 3.3 per 1,000
- Signalized Intersection