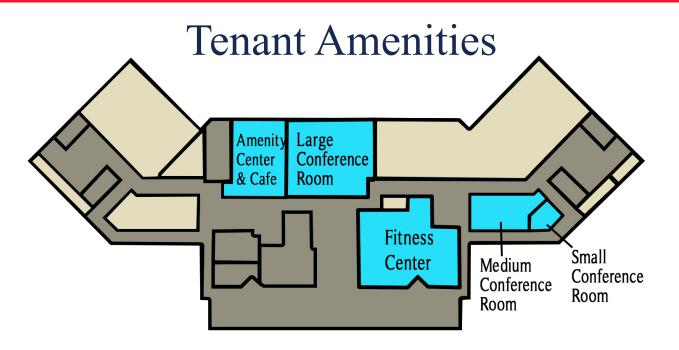

#### **Property Features**

- 186,000 SF Class A Office Building
- Best in Market Location, Access, and Parking
- 1,057 sq. ft. 20,631 sq. ft. Available
- Flexible Floor Plans
- On-site Conference Facility, Fitness Facility, Tenant Lounge and Cafe
- Close Proximity to Metro Station, Hotels and Restaurants
- Parking 3.3 per 1,000
- Signalized Intersection

# Shady Grove Plaza 15245 Shady Grove Road, Rockville, Maryland 20850

**Fitness Center** 

Amenity Center & Cafe

LEASING INFORMATION: (585) 359 - 3000 • info@glazer.com