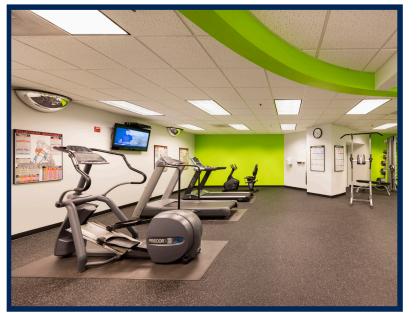

#### **Property Features**

- 186,000 SF Class A Office Building
- Best in Market Location, Access, and Parking
- 1,057 sq. ft. 20,631 sq. ft. Available
- Flexible Floor Plans
- On-site Conference Facility, Fitness Facility, Tenant Lounge and Cafe
- Close Proximity to Metro Station, Hotels and Restaurants
- Parking 3.3 per 1,000
- Signalized Intersection

# Shady Grove Plaza 15245 Shady Grove Road, Rockville, Maryland 20850

**Fitness Center** 

Amenity Center & Cafe

LEASING INFORMATION: (585) 359 - 3000 • info@glazer.com