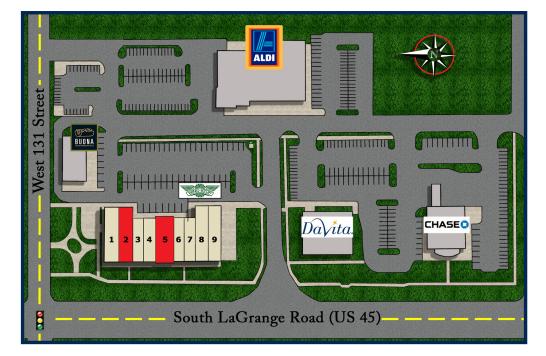

## **TENANTS INCLUDE**

- 1. Orthodontic Experts
- 2. Available 1,824 sq. ft.
- 3. Dentist
- 4. B Stunning Salon
- 5. Available 2,528 sq. ft.
- 6. Rosati's Pizza
- 7. Wingstop
- 8. Pilates Studio
- 9. Haraz Coffee House