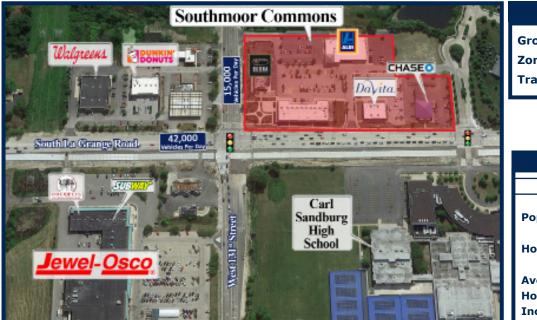

## Southmoor Commons 13117 - 13137 South LaGrange Road, Orland Park, Illinois 60464

| <b>Property Description</b> |                 |         |  |
|-----------------------------|-----------------|---------|--|
| Gross Leasing Area:         |                 | 15,171  |  |
| Zoning:                     |                 | BIZ     |  |
| Traffic Count:              | 56.860 Vehicles | Per Dav |  |

| Demographics                   |           |           |          |  |
|--------------------------------|-----------|-----------|----------|--|
|                                | 1 Mile    | 3 Miles   | 5 Miles  |  |
| Population                     | 4,740     | 48,185    | 149,919  |  |
| Households                     | 2,075     | 18,748    | 58,133   |  |
| Average<br>Household<br>Income | \$111,202 | \$111,667 | \$98,604 |  |