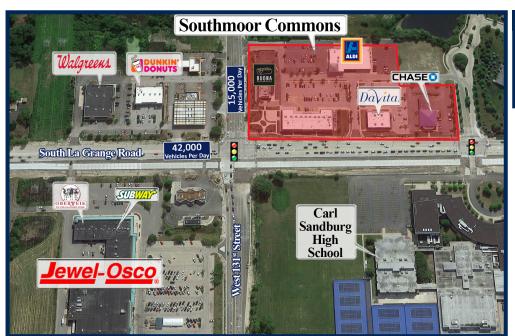

## **Southmoor Commons**

13117 - 13137 South LaGrange Road, Orland Park, Illinois 60464

## Property Description Gross Leasing Area: 15,171 Zoning: BIZ Traffic Count: 56,860 Vehicles Per Day

| Demographics                   |           |           |          |
|--------------------------------|-----------|-----------|----------|
|                                | 1 Mile    | 3 Miles   | 5 Miles  |
| Population                     | 4,262     | 48,012    | 148,098  |
| Households                     | 1,727     | 18,373    | 56,190   |
| Average<br>Household<br>Income | \$111,202 | \$111,667 | \$98,604 |