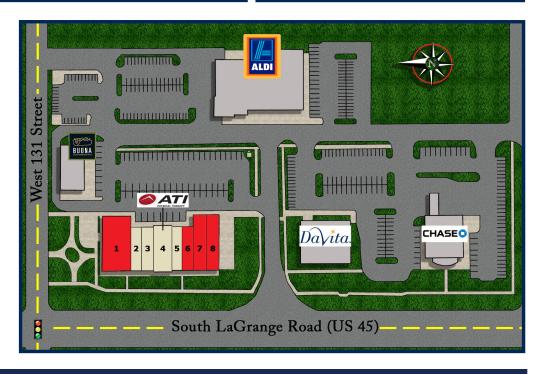

## TENANTS INCLUDE

- 1. Available 3,924 sq. ft.
- 2. Dentist
- 3. B Stunning Salon
- 4. ATI Physical Therapy
- 5. Tobacco & Vapor
- 6. Available 1,227 sq. ft.
- 7. Available 1,939 sq. ft.
- 8. Available 1,985 sq. ft.