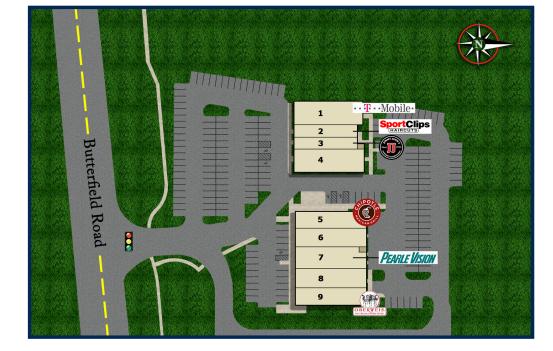

## **TENANTS INCLUDE**

- 1.T-Mobile
- 2. Sports Clips
- 3. Jimmy Johns
- 4. Dupage Medical Groups
- 5. Chipotle Mexican Grill
- 6. Ruby's Cleaners Outlet
- 7. Pearle Vision
- 8. Nail Salon
- 9. Oberweis Dairy