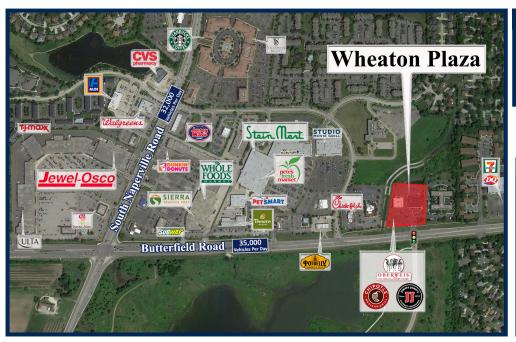

## Wheaton Plaza 811 Butterfield Road, Wheaton, Illinois 60187

| <b>Property Description</b> |                         |         |  |  |
|-----------------------------|-------------------------|---------|--|--|
| Gross Leasing Area:         |                         | 23,084  |  |  |
| Zoning:                     |                         | C-5 PUD |  |  |
| Traffic Count:              | 35,168 Vehicles Per Day |         |  |  |