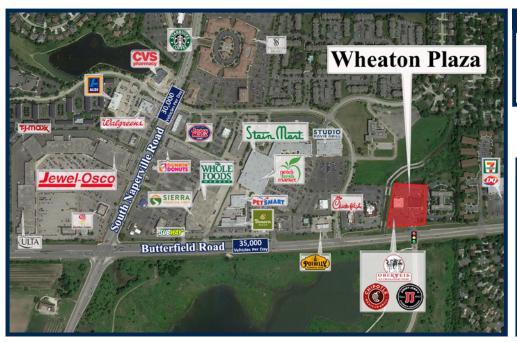

#### **PROPERTY DESCRIPTION**

| Gross Leasing  | Area: 23,084            |
|----------------|-------------------------|
| Zoning:        | C-5 PUD                 |
| Traffic Count: | 35,168 Vehicles Per Day |