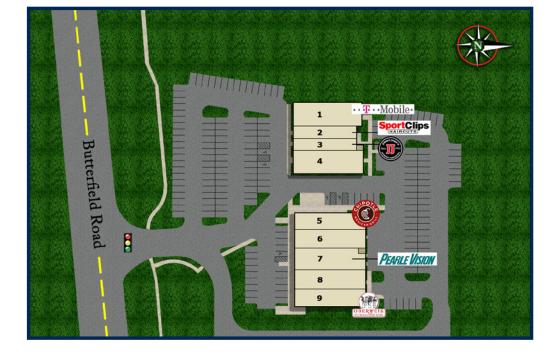

#### **TENANTS INCLUDE**

- 1.T-Mobile
- 2. Sports Clips
- 3. Jimmy Johns
- 4. Dupage Medical Groups
- 5. Chipotle Mexican Grill
- 6. Ruby's Cleaners Outlet
- 7. Pearle Vision
- 8. Nail Salon
- 9. Oberweis Dairy