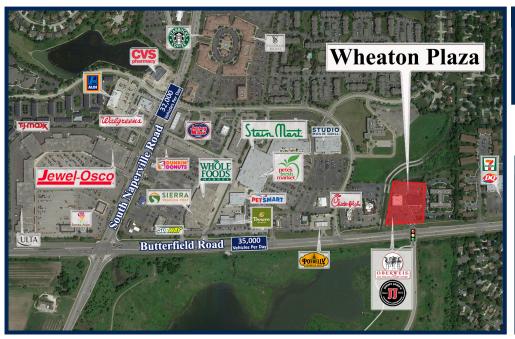

## Wheaton Plaza 811 Butterfield Road, Wheaton, Illinois 60187

| <b>Property Description</b> |                         |         |  |  |
|-----------------------------|-------------------------|---------|--|--|
| Gross Leasing Area:         |                         | 23,084  |  |  |
| Zoning:                     |                         | C-5 PUD |  |  |
| Traffic Count:              | 35,168 Vehicles Per Day |         |  |  |