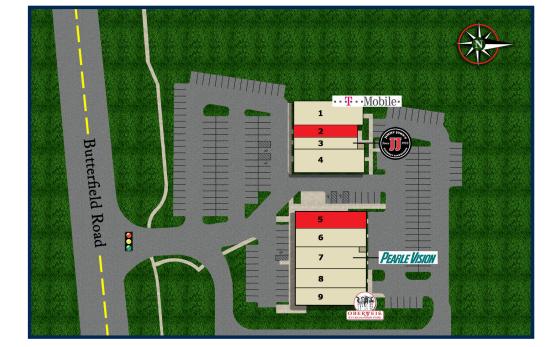

## **TENANTS INCLUDE**

- 1.T-Mobile
- 2. Available 1,409 sq. ft.
- 3. Jimmy Johns
- 4. Dupage Medical Group
- 5. Available 2,483 sq. ft.
- 6. Ruby's Cleaners Outlet
- 7. Pearle Vision
- 8. Nail Salon
- 9. Oberweis Dairy