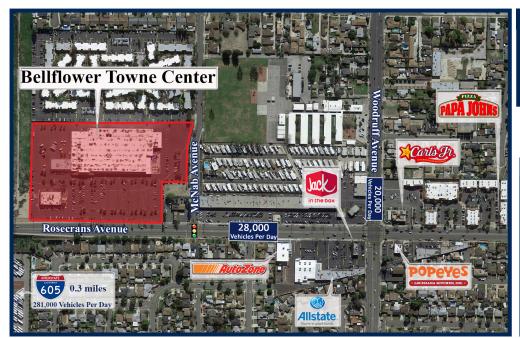

## Bellflower Towne Center

10400 - 10460 Rosecrans Avenue, Bellflower, California 90706

## **Property Description**

Gross Leasing Area: 154,401
Zoning: B-1
Traffic Count: 35,299 Vehicles Per Day

| Demographics                   |          |          |          |
|--------------------------------|----------|----------|----------|
|                                | 1 Mile   | 3 Miles  | 5 Miles  |
| Population                     | 33,936   | 299,258  | 696,337  |
| Households                     | 9,571    | 85,495   | 197,488  |
| Average<br>Household<br>Income | \$75,646 | \$69,529 | \$74,842 |