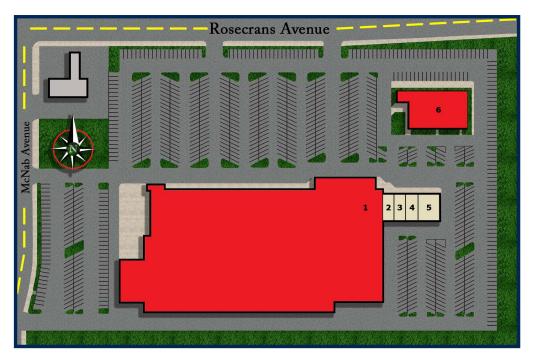

## TENANTS INCLUDE

- 1. Available 136,494 sq. ft.
- 2. Veterinarian Clinic
- 3. Flooring Store
- 4. Rent-A-Car
- 5. Fitness Center
- 6. Available 10,707 sq. ft.