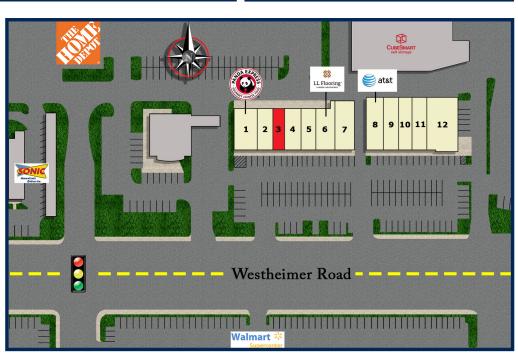

## TENANTS INCLUDE

- 1. Panda Express
- 2. Cricket Wireless
- 3. Available 961 sq. ft.
- 4. Golden Krust
- 5. A-MAX Auto Insurance
- 6. LL Flooring
- 7. Fat Tuesday
- 8. AT&T
- 9. uBreakiFix
- 10. Vapor Store
- 11. Nail Salon
- 12. Sarvanaa Bhavan