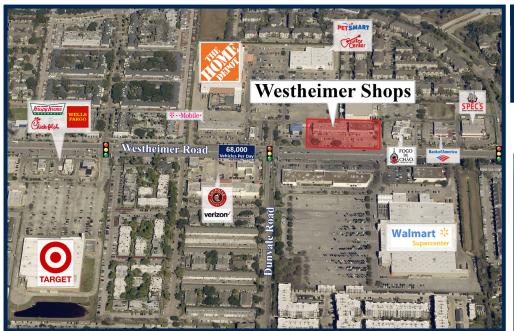

## Westheimer Shops 8350-8366 Westheimer Road, Houston, Texas 77063

## Property Description Gross Leasing Area: 23,116 Zoning: None Traffic Count: 68,000 Vehicles Per Day

| Demographics                   |          |          |           |
|--------------------------------|----------|----------|-----------|
|                                | 1 Mile   | 3 Miles  | 5 Miles   |
| Population                     | 26,573   | 214,980  | 528,907   |
| Households                     | 13,636   | 91,888   | 218,279   |
| Average<br>Household<br>Income | \$82,789 | \$99,837 | \$113,409 |