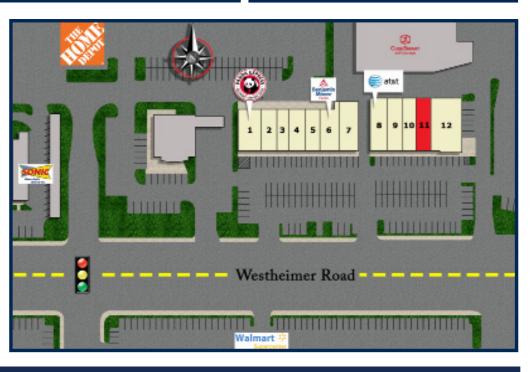

## TENANTS INCLUDE

- 1. Panda Express
- 2. Cricket Wireless
- 3. Western Union Financial
- 4. Golden Krust
- 5. A-MAX Auto Insurance
- 6. Benjamin Moore Paints
- 7. Fat Tuesday
- 8. AT&T
- 9. uBreakiFix
- 10. Vapor Store
- 11. Available 1,600 sq. ft.
- 12. Sarvanaa Bhavan