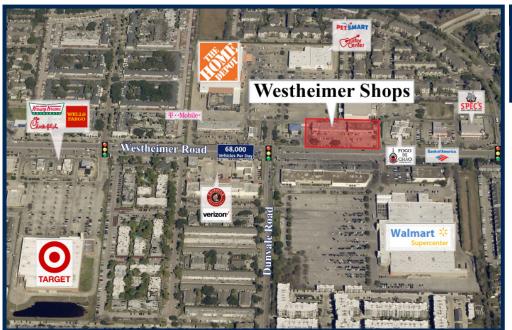

## Westheimer Shops 8350-8366 Westheimer Road, Houston, Texas 77063

## Property Description Gross Leasing Area: 23,116 Zoning: None Traffic Count: 68,000 Vehicles Per Day

| Demographics                   |          |          |           |
|--------------------------------|----------|----------|-----------|
|                                | 1 Mile   | 3 Miles  | 5 Miles   |
| Population                     | 26,573   | 214,980  | 528,907   |
| Households                     | 13,636   | 91,888   | 218,279   |
| Average<br>Household<br>Income | \$82,789 | \$99,837 | \$113,409 |