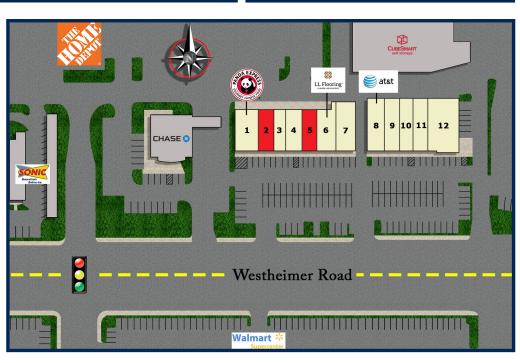

## TENANTS INCLUDE

- 1. Panda Express
- 2. Available 1,400 sq. ft.
- 3. Massage Clinic
- 4. Golden Krust
- 5. Available 1,230 sq. ft.
- 6. LL Flooring
- 7. Fat Tuesday
- 8. AT&T
- 9. uBreakiFix
- 10. Vapor Store
- 11. Nail Salon
- 12. Sarvanaa Bhavan