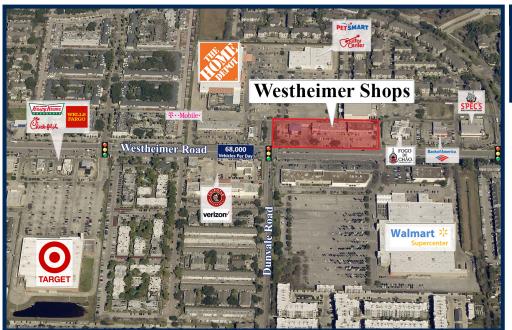

## Westheimer Shops 8350-8366 Westheimer Road, Houston, Texas 77063

## Property Description Gross Leasing Area: 23,116 Zoning: None Traffic Count: 68,000 Vehicles Per Day

| Demographics                   |          |          |           |
|--------------------------------|----------|----------|-----------|
|                                | 1 Mile   | 3 Miles  | 5 Miles   |
| Population                     | 26,573   | 214,980  | 528,907   |
| Households                     | 13,636   | 91,888   | 218,279   |
| Average<br>Household<br>Income | \$82,789 | \$99,837 | \$113,409 |