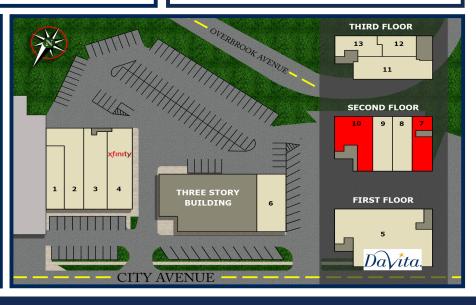

## TENANTS INCLUDE

- 1. Kung Fu Tea
- 2. Cure
- 3. Mattress Warehouse
- 4. Xfinity
- 5. DaVita
- 6. Sardi's
- 7. Soul Food Meals
- 8. Available 2,133 sq. ft.
- 9. Dental Office
- 10. Available 2,867 sq. ft.
- 11. Physical Therapy Office
- 12. Sardi's Office
- 13. Brosnan Risk Consultants