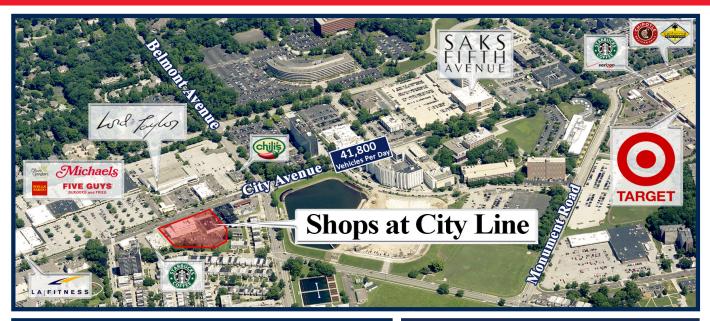

## Shops At City Line

4500-4520 City Avenue, Philadelphia, PA 19131

| Demographics |          |          |          |  |
|--------------|----------|----------|----------|--|
|              | 1 Mile   | 3 Miles  | 5 Miles  |  |
| Population   | 19,901   | 241,733  | 856,735  |  |
| Households   | 9,915    | 101,013  | 349,338  |  |
| Average      | \$85,636 | \$76,540 | \$78,899 |  |
| HH Income    |          |          |          |  |

| Property Description |          |                 |  |  |
|----------------------|----------|-----------------|--|--|
| Gross Leasing Area:  |          | 36,452          |  |  |
| Zoning:              |          | B-1             |  |  |
| Traffic Count:       | 41,800 \ | ehicles Per Day |  |  |