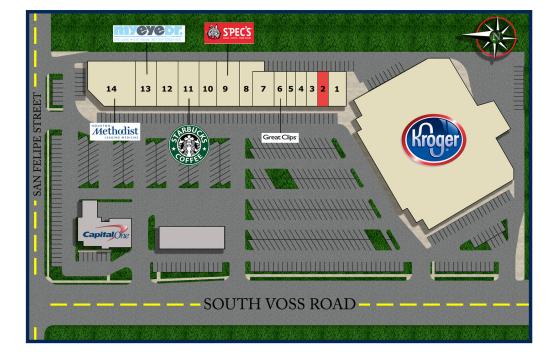

#### **TENANTS INCLUDE**

- 1. Hand and Stone Massage
- 2. Available 1,080 sq. ft.
- 3. Marble Slab Creamery
- 4. Ultra Clean Cleaners
- 5. Nail Salon
- 6. Great Clips
- 7. 4ever Young
- 8. Sushi Choo Choo
- 9. Richard's Fine Liquors
- 10. Rooster's Men's Grooming Center
- 11. Starbucks Coffee
- 12. Med Supply
- 13. Vision Source
- 14. Methodist Emergency Care Center