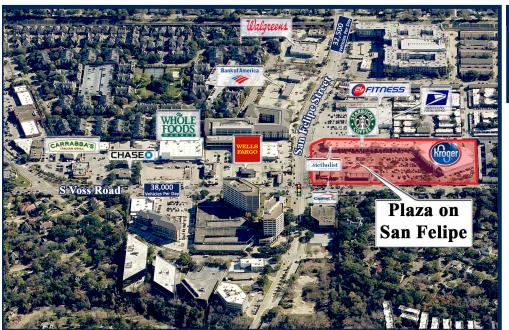

## Plaza on San Felipe 1635 - 1745 Voss Road, Houston, Texas 77057

#### **Property Description**

| Gross Leasing Area: |              | 97,727      |
|---------------------|--------------|-------------|
| Zoning:             |              | None        |
| Traffic Count:      | 70,516 Vehic | les Per Day |

| Demographics                   |           |                   |                    |  |
|--------------------------------|-----------|-------------------|--------------------|--|
|                                | 1 Mile    | 3 Miles           | 5 Miles            |  |
| Population<br>Households       | 25,070    | 194,217<br>89,215 | 489,820<br>206,120 |  |
| Average<br>Household<br>Income | \$137,222 | \$124,508         | \$123,784          |  |