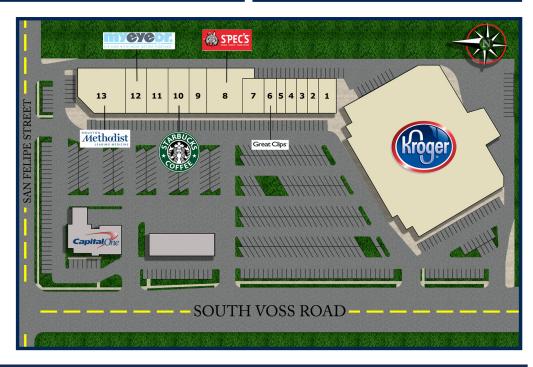

## TENANTS INCLUDE

- 1. Hand and Stone Massage
- 2. Hear USA
- 3. Marble Slab Creamery
- 4. Ultra Clean Cleaners
- 5. Nail Salon
- 6. Great Clips
- 7. 4ever Young
- 8. Richard's Fine Liquors
- 9. Rooster's Men's Grooming Center
- 10. Starbucks Coffee
- 11. Med Supply
- 12. Vision Source
- 13. Methodist Emergency Care Center