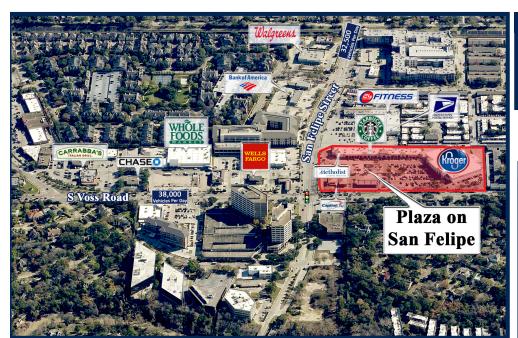

## Plaza on San Felipe

1635 - 1745 Voss Road, Houston, Texas 77057

## **Property Description**

Gross Leasing Area: 97,727
Zoning: None
Traffic Count: 70,516 Vehicles Per Day

| Demographics                   |           |           |           |
|--------------------------------|-----------|-----------|-----------|
|                                | 1 Mile    | 3 Miles   | 5 Miles   |
| Population                     | 25,070    | 194,217   | 489,820   |
| Households                     | 13,150    | 89,215    | 206,120   |
| Average<br>Household<br>Income | \$137,222 | \$124,508 | \$123,784 |