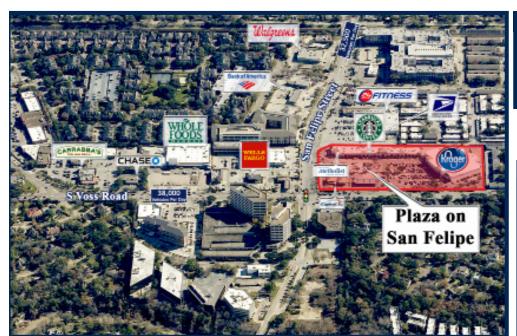

## Plaza on San Felipe

1635 - 1745 Voss Road, Houston, Texas 77057

## **Property Description**

Gross Leasing Area: 97,727
Zoning: None
Traffic Count: 70,516 Vehicles Per Day

| Demographics                   |           |           |           |
|--------------------------------|-----------|-----------|-----------|
|                                | 1 Mile    | 3 Miles   | 5 Miles   |
| Population                     | 25,070    | 194,217   | 489,820   |
| Households                     | 13,150    | 89,215    | 206,120   |
| Average<br>Household<br>Income | \$137,222 | \$124,508 | \$123,784 |