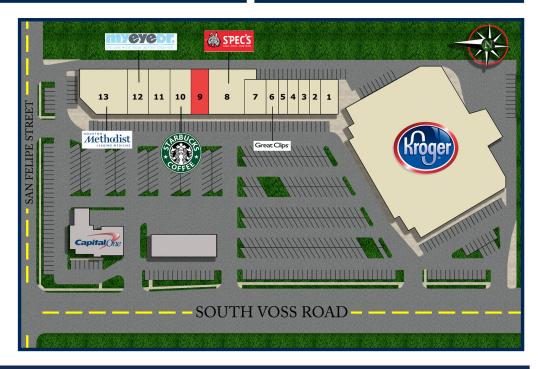

## TENANTS INCLUDE

- 1. Hand and Stone Massage
- 2. Hear USA
- 3. Marble Slab Creamery
- 4. Ultra Clean Cleaners
- 5. Nail Salon
- 6. Great Clips
- 7. 4ever Young
- 8. Richard's Fine Liquors
- 9. Pre-marketing 1,509 sq. ft.
- 10. Starbucks Coffee
- 11. Med Supply
- 12. Vision Source
- 13. Methodist Emergency Care Center