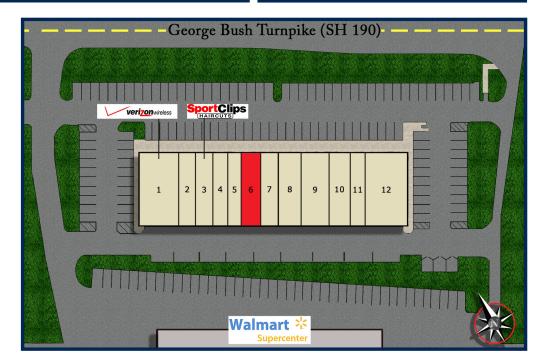

## **TENANTS INCLUDE**

- 1. Verizon
- 2. Pet Supplies
- 3. Sports Clips
- 4. Beauty Salon
- 5. State Farm Insurance
- 6. Available 1,600 sq. ft.
- 7. Hair Salon
- 8. Orbitz Dental
- 9. FASTSIGNS
- 10. Achieve Physical Therapy
- 11. Michelle Nails
- 12. Clothes Mentor