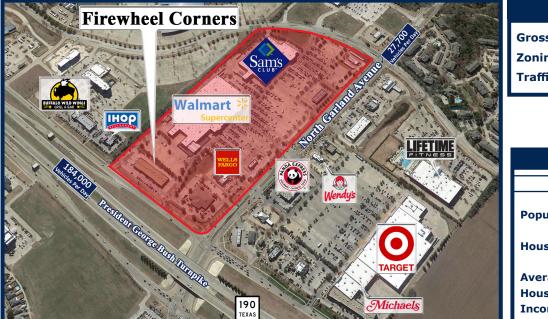

## Firewheel Corners 5255 George Bush Turnpike, Garland, Texas 75040

| <b>Property Description</b>             |        |  |
|-----------------------------------------|--------|--|
| Gross Leasing Area:                     | 22,125 |  |
| Zoning:                                 | PD     |  |
| Traffic Count: 211,682 Vehicles Per Day |        |  |

| Demographics                   |        |                   |                   |  |
|--------------------------------|--------|-------------------|-------------------|--|
|                                | 1 Mile | 3 Miles           | 5 Miles           |  |
| Population<br>Households       | 7,046  | 116,308<br>40,988 | 297,936<br>99,417 |  |
| Average<br>Household<br>Income | ŕ      | \$98,972          |                   |  |