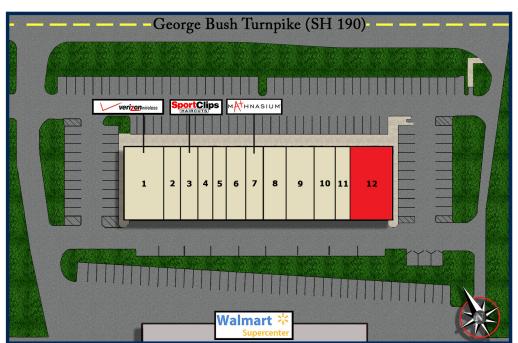

## **TENANTS INCLUDE**

- 1. Verizon
- 2. Vapor Store
- 3. Sports Clips
- 4. Beauty Salon
- 5. State Farm Insurance
- 6. Bubble Tea Shop
- 7. Mathnasium
- 8. Pro Smiles Dental
- 9. FastSigns
- 10. Achieve Physical Therapy
- 11. Michelle Nails
- 12. Pre-marketing 3,565 sq. ft.