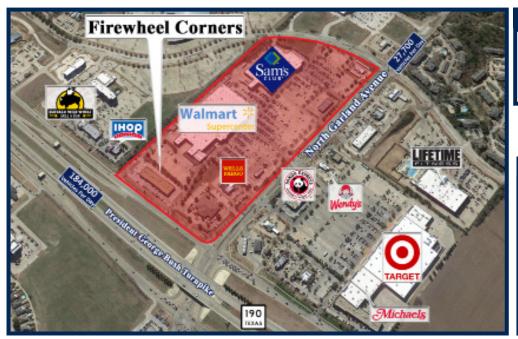

## Firewheel Corners 5255 George Bush Turnpike, Garland, Texas 75040

| <b>Property Description</b>             |        |  |
|-----------------------------------------|--------|--|
| Gross Leasing Area:                     | 22,125 |  |
| Zoning:                                 | PD     |  |
| Traffic Count: 211,682 Vehicles Per Day |        |  |

| Demographics                   |           |                   |                   |  |
|--------------------------------|-----------|-------------------|-------------------|--|
|                                | 1 Mile    | 3 Miles           | 5 Miles           |  |
| Population<br>Households       | 7,046     | 116,308<br>40,988 | 297,936<br>99,417 |  |
| Average<br>Household<br>Income | \$114,145 | \$98,972          | \$94,888          |  |

## **TENANTS INCLUDE**

- 1. Verizon
- 2. Vapor Store
- 3. Sports Clips
- 4. Beauty Salon
- 5. State Farm Insurance
- 6. Bubble Tea Shop
- 7. Mathnasium
- 8. Pro Smiles Dental
- 9. FastSigns
- 10. Achieve Physical Therapy
- 11. Michelle Nails
- 12. Pre-marketing 3,565 sq. ft.