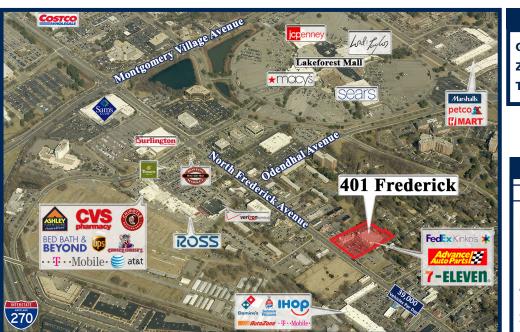

## 401 Frederick 401 Frederick Avenue, Gaithersburg, Maryland 20877

| <b>Property Description</b> |                 |         |  |  |
|-----------------------------|-----------------|---------|--|--|
| Gross Leasing Area:         |                 | 30,420  |  |  |
| Zoning:                     |                 | C-1     |  |  |
| Traffic Count:              | 39,158 Vehicles | Per Day |  |  |

| Demographics                   |                  |                   |                    |  |
|--------------------------------|------------------|-------------------|--------------------|--|
|                                | 1 Mile           | 3 Miles           | 5 Miles            |  |
| Population<br>Households       | 26,770<br>10,378 | 151,927<br>54,879 | 299,724<br>107,145 |  |
| Average<br>Household<br>Income | \$76,933         | \$109,723         | \$125,684          |  |