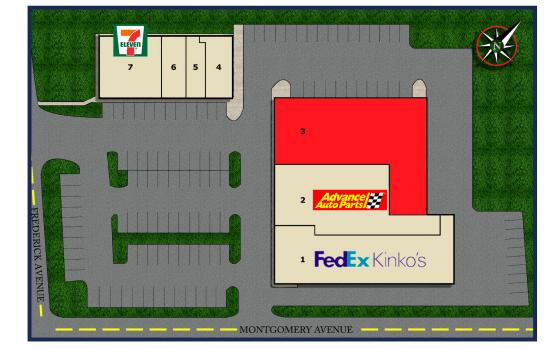

## **TENANTS INCLUDE**

- 1. Kinko's
- 2. Advance Auto Parts
- 3. Pre-leasing 10,175 sq. ft.
- 4. Check Cashing
- 5. Cricket Wireless
- 6. Red Chile Cafe
- 7.7-Eleven