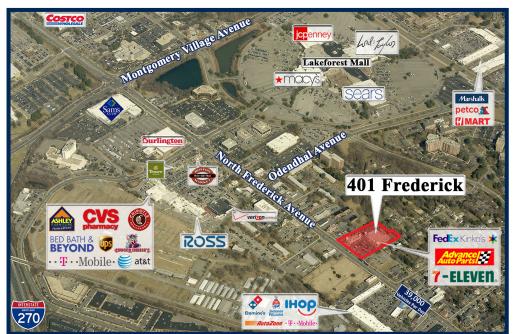

## 401 Frederick

401 Frederick Avenue, Gaithersburg, Maryland 20877

## Property Description Gross Leasing Area: 30,420 Zoning: C-1 Traffic Count: 39,158 Vehicles Per Day

| Demographics                   |          |           |           |
|--------------------------------|----------|-----------|-----------|
|                                | 1 Mile   | 3 Miles   | 5 Miles   |
| Population                     | 26,770   | 151,927   | 299,724   |
| Households                     | 10,378   | 54,879    | 107,145   |
| Average<br>Household<br>Income | \$76,933 | \$109,723 | \$125,684 |