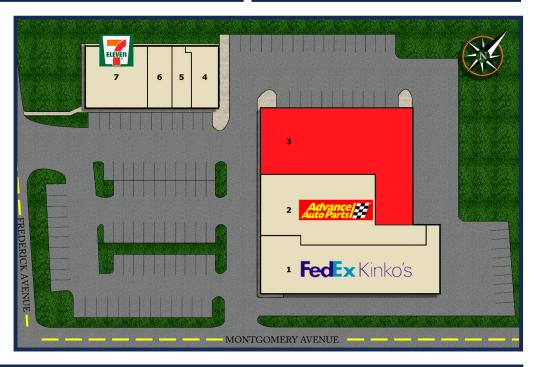

## TENANTS INCLUDE

- 1. Kinko's
- 2. Advance Auto Parts
- 3. Available 10,175 sq. ft.
- 4. Check Cashing
- 5. Cricket Wireless
- 6. Red Chile Cafe
- 7. 7-Eleven