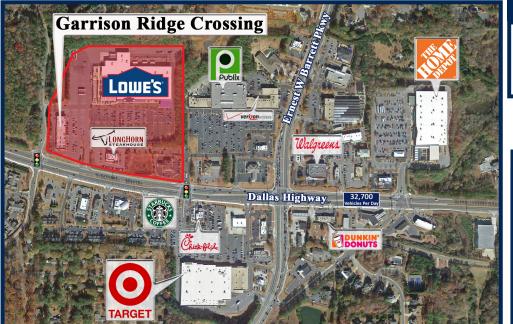

## Garrison Ridge Crossing 2650 Dallas Highway, Marietta, Georgia 30064

## **Property Description**

| Gross Leasing Area: |                | 18,200     |
|---------------------|----------------|------------|
| Zoning:             |                | NRC        |
| Traffic Count:      | 46,867 Vehicle | es Per Day |

| Demographics                   |           |           |           |  |
|--------------------------------|-----------|-----------|-----------|--|
|                                | 1 Mile    | 3 Miles   | 5 Miles   |  |
| Population                     | 5,361     | 38,897    | 145,347   |  |
| Households                     | 1,847     | 13,866    | 51,772    |  |
| Average<br>Household<br>Income | \$122,840 | \$127,288 | \$104,503 |  |