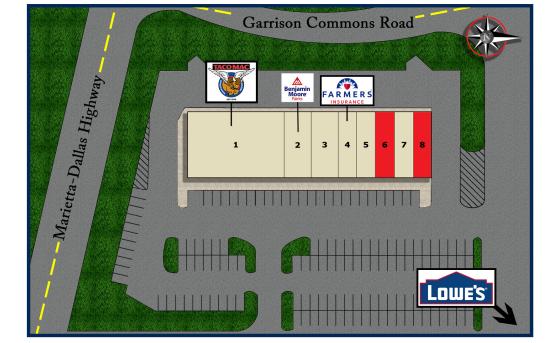

## **TENANTS INCLUDE**

- 1. Taco Mac
- 2. Benjamin Moore Paints
- 3. Bass Hair Salon
- 4. Farmers Mutual
- 5. Grace Nails
- 6. Pre-Marketing 1,400 sq. ft.
- 7. 9Rounds Boxing & Fitness
- 8. Pre-Marketing 1,400 sq. ft.