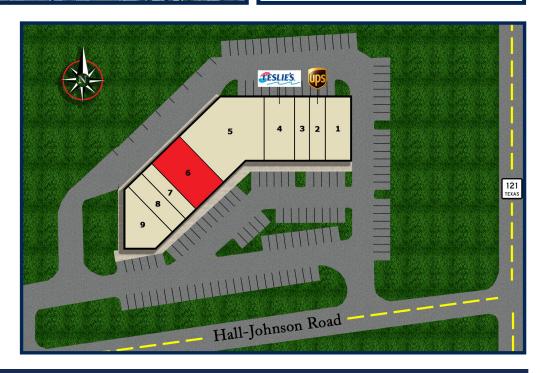

## TENANTS INCLUDE

- 1. Italian Crust
- 2. The UPS Store
- 3. Tobacco Store
- 4. Leslie's Pool Supply
- 5. Dance Studio
- 6. Pre-Marketing 3,258 sq. ft.
- 7. Eyebrow Threading Salon
- 8. Nail Salon
- 9. Mediterranean Restaurant