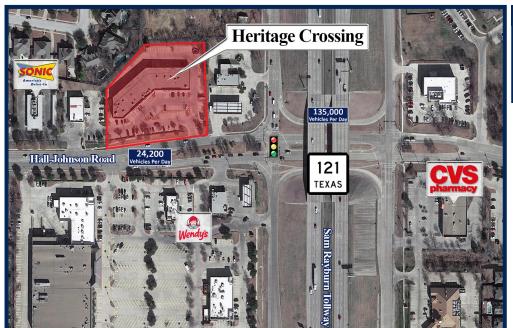

## Heritage Crossing

2140 Hall - Johnson Road, Grapevine, Texas 76051

## **Property Description**

Gross Leasing Area: 22,775
Zoning: CC
Traffic Count: 154,933 Vehicles Per Day

| Demographics                   |           |           |           |
|--------------------------------|-----------|-----------|-----------|
|                                | 1 Mile    | 3 Miles   | 5 Miles   |
| Population                     | 9,536     | 70,276    | 183,930   |
| Households                     | 3,260     | 27,379    | 73,695    |
| Average<br>Household<br>Income | \$148,881 | \$121,698 | \$110,316 |