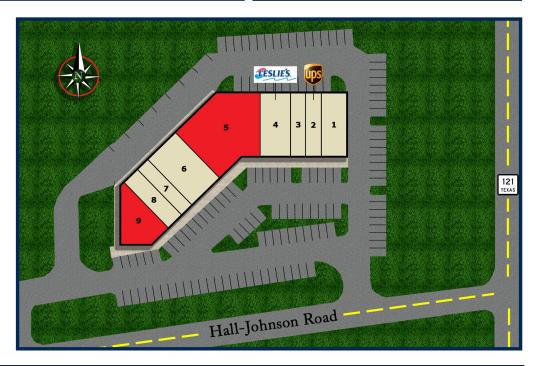

## TENANTS INCLUDE

- 1. Italian Crust
- 2. The UPS Store
- 3. Tobacco Store
- 4. Leslie's Pool Supply
- **5.** Available 6,822 sq. ft.
- 6. The Hook Boxing
- 7. Eyebrow Threading Salon
- 8. Nail Salon
- 9. Available 2,800 sq. ft.