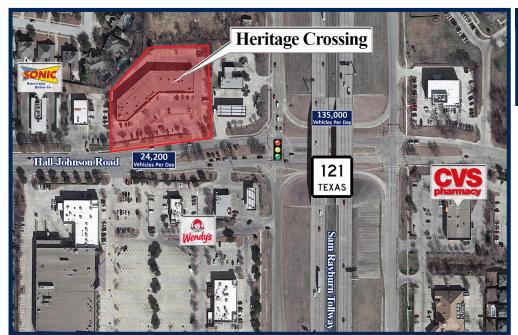

## Heritage Crossing

2140 Hall - Johnson Road, Grapevine, Texas 76051

## **Property Description**

Gross Leasing Area: 22,775
Zoning: CC
Traffic Count: 154,933 Vehicles Per Day

| Demographics                   |           |           |           |
|--------------------------------|-----------|-----------|-----------|
|                                | 1 Mile    | 3 Miles   | 5 Miles   |
| Population                     | 9,536     | 70,276    | 183,930   |
| Households                     | 3,260     | 27,379    | 73,695    |
| Average<br>Household<br>Income | \$148,881 | \$121,698 | \$110,316 |