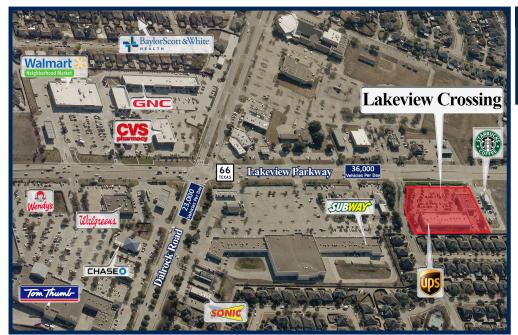

## Lakeview Crossing 8301 Lakeview Parkway, Rowlett, Texas 75088

## **Property Description**

Gross Leasing Area: 26,036

Zoning: C-2

Traffic Count: 59,000 Vehicles Per Day

| Demographics                   |           |           |           |
|--------------------------------|-----------|-----------|-----------|
|                                | 1 Mile    | 3 Miles   | 5 Miles   |
| Population                     | 16,637    | 51,583    | 137,900   |
| Households                     | 5,248     | 16,791    | 46,847    |
| Average<br>Household<br>Income | \$100,867 | \$109,842 | \$105,387 |