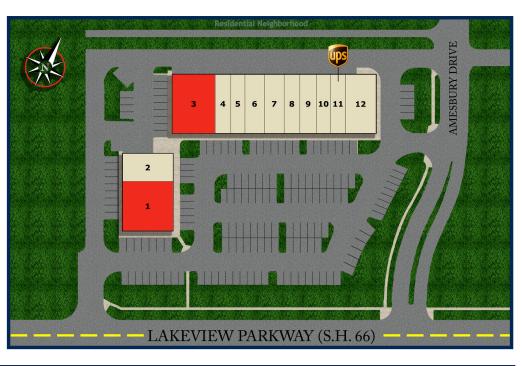

## TENANTS INCLUDE

- 1. Available 3,800 sq. ft.
- 2. Dental Office
- 3. Available 4,000 sq. ft.
- 4. The Vapor Bar
- 5. Nail Star
- 6. Athena Family Medicine
- 7. Discover Physical Therapy and Wellness
- 8. Barbershop
- 9. Chef Chen
- 10. Sports Medicine Clinic
- 11. The UPS Store
- 12. Lakewood Cafe