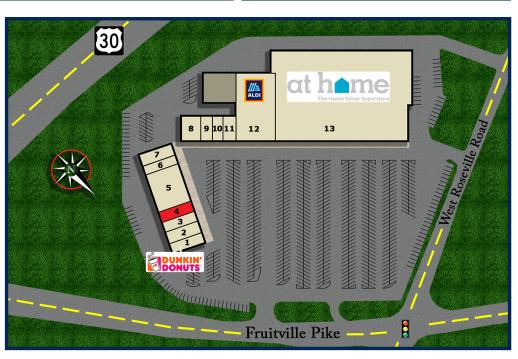

## TENANTS INCLUDE

- 1. Dunkin Donuts
- 2. Affordable Dental
- 3. Kung Fu Tea
- 4. Available 3,000 sq. ft.
- 5. Hibachi & Sushi Buffet
- 6. Smoke Shop
- 7. Cure Dispensary
- 8. Ichiban Japanese Restaurant
- 9. Hair Salon
- 10. LA Nails
- 11. Clean Eatz
- 12. Aldi's
- 13. At Home