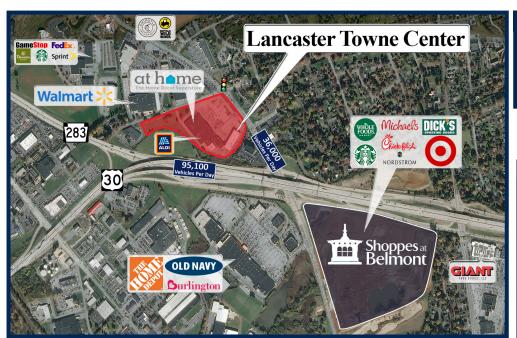

## Lancaster Towne Center 1842 - 1890 Fruitville Pike , Lancaster, Pennsylvania 17601

## Property Description Gross Leasing Area: 166,438 Zoning: B-1 Traffic Count: 89,872 Vehicles Per Day

| Demographics                   |          |          |          |
|--------------------------------|----------|----------|----------|
|                                | 1 Mile   | 3 Miles  | 5 Miles  |
| Population                     | 4,160    | 101,390  | 174,363  |
| Households                     | 1,576    | 39,708   | 68,043   |
| Average<br>Household<br>Income | \$79,225 | \$68,545 | \$72,117 |