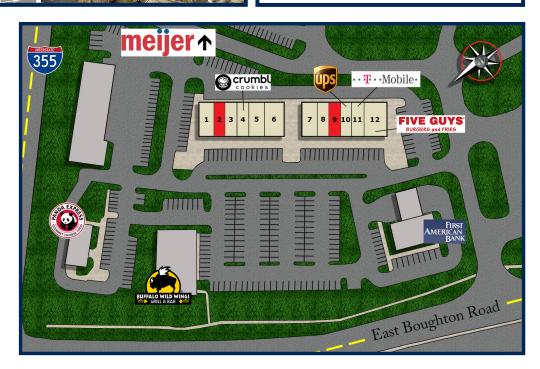

## TENANTS INCLUDE

- 1. Vannie's Boba and Coffee House
- 2. Available 1,200 sq. ft.
- 3. Cellphone Repair
- 4. Crumbl Cookie
- 5. Milan Laser Hair Removal
- 6. Smart Choice MRI
- 7. Red Ribbon Bakeshop
- 8. Poke Bros.
- 9. Pre-Marketing 1,200 sq. ft.
- 10. The UPS Store
- 11.T Mobile
- 12. Five Guys Burgers and Fries