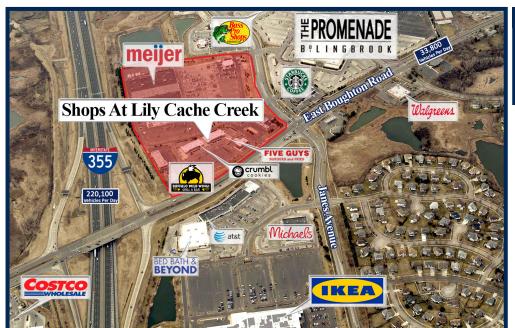

## Lily Cache Creek 741 - 769 East Boughton Road, Bolingbrook, Illinois 60040

## **Property Description**

Gross Leasing Area: 17,960
Zoning: B-2
Traffic Count: 266,300 Vehicles Per Day

| Demographics                   |           |          |           |
|--------------------------------|-----------|----------|-----------|
|                                | 1 Mile    | 3 Miles  | 5 Miles   |
| Population                     | 9,666     | 74,795   | 215,713   |
| Households                     | 3,593     | 26,707   | 79,302    |
| Average<br>Household<br>Income | \$102,961 | \$95,970 | \$107,362 |